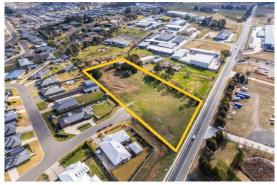

#### Location

Situated on the Western side of Clergate Road approximately 1.1km north of the North Distributor Road.

### Description

Rare industrial land site Extensive road frontage (84.17 m) Close proximity to the Northern Distributor Road 180sqm shed located at the rear of the property

Land Area: 12,110 sqm

Zoning: E4 General Industrial