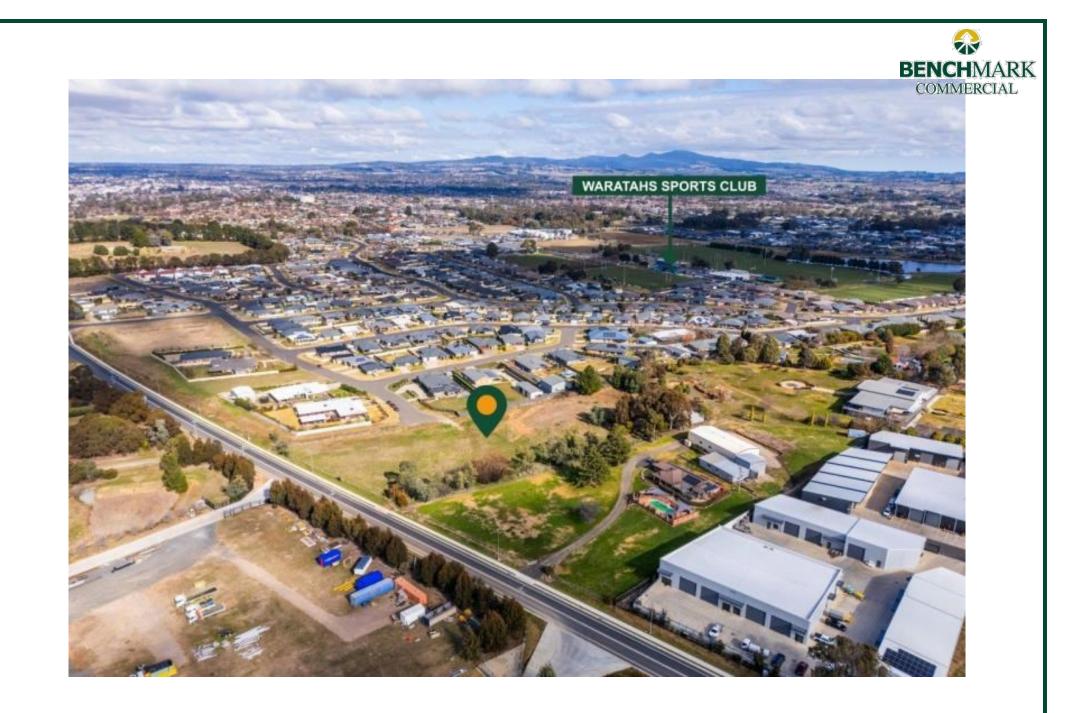

#### Location

Situated on the Western side of Clergate Road approximately 1.1km north of the North Distributor Road.

### Description

Rare industrial land site Extensive road frontage (84.17 m) Close proximity to the Northern Distributor Road 180sqm shed located at the rear of the property

Land Area: 12,110 sqm

Zoning: E4 General Industrial