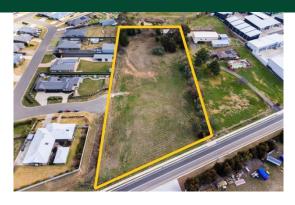

#### Location

Situated on the Western side of Clergate Road approximately 1.1km north of the North Distributor Road.

### Description

Rare industrial land site Extensive road frontage (84.17 m) Close proximity to the Northern Distributor Road 180sqm shed located at the rear of the property

Land Area: 12,110 sqm

Zoning: E4 General Industrial