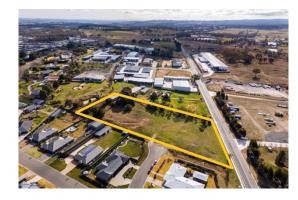

#### Location

Situated on the Western side of Clergate Road approximately 1.1km north of the North Distributor Road.

### Description

Rare industrial land site Extensive road frontage (84.17 m) Close proximity to the Northern Distributor Road 180sqm shed located at the rear of the property

Land Area: 12,110 sqm

Zoning: E4 General Industrial