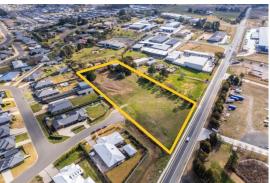

#### LARGE INDUSTRIAL ALLOTMENT

Orange is the largest urban area in Central West New South Wales, population circa 42,500.

The diversified regional economy of Orange is centred on mining, health services and government administration.

#### Location

Situated on the Western side of Clergate Road approximately 1.1km north of the North Distributor Road.

### **Description**

Rare industrial land site Extensive road frontage (84.17sqm) Close proximity to the Northern Distributor Road 180sqm shed located at the rear of the property

Land Area: 12,110 sqm

**Zoning:** E4 General Industrial