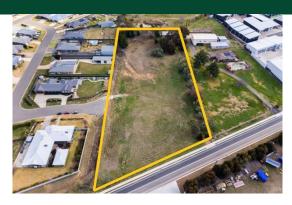

#### LARGE INDUSTRIAL ALLOTMENT

Orange is the largest urban area in Central West New South Wales, population circa 42,500.

The diversified regional economy of Orange is centred on mining, health services and government administration.

#### Location

Situated on the Western side of Clergate Road approximately 1.1km north of the North Distributor Road.

### **Description**

Rare industrial land site Extensive road frontage (84.17sqm) Close proximity to the Northern Distributor Road 180sqm shed located at the rear of the property

Land Area: 12,110 sqm

**Zoning:** E4 General Industrial