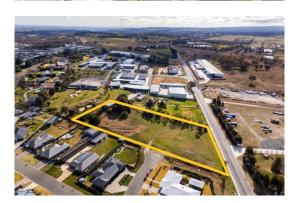

#### LARGE INDUSTRIAL ALLOTMENT

Orange is the largest urban area in Central West New South Wales, population circa 42,500.

The diversified regional economy of Orange is centred on mining, health services and government administration.

#### Location

Situated on the Western side of Clergate Road approximately 1.1km north of the North Distributor Road.

### **Description**

Rare industrial land site Extensive road frontage (84.17sqm) Close proximity to the Northern Distributor Road 180sqm shed located at the rear of the property

Land Area: 12,110 sqm

**Zoning:** E4 General Industrial