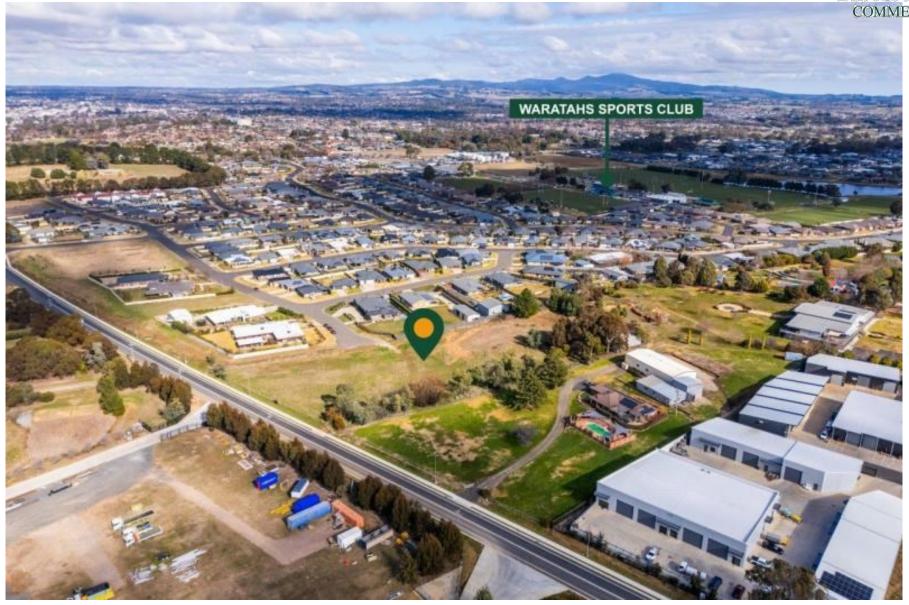

#### LARGE INDUSTRIAL ALLOTMENT

Orange is the largest urban area in Central West New South Wales, population circa 42,500.

The diversified regional economy of Orange is centred on mining, health services and government administration.

#### Location

Situated on the Western side of Clergate Road approximately 1.1km north of the North Distributor Road.

### **Description**

Rare industrial land site Extensive road frontage (84.17sqm) Close proximity to the Northern Distributor Road 180sqm shed located at the rear of the property

Land Area: 12,110 sqm

**Zoning:** E4 General Industrial