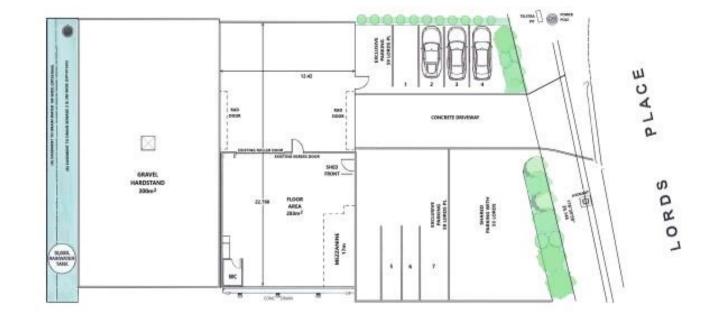

#### Description

High quality refurbished medium sized industrial building Showroom / offices Workshop/warehouse with roller door access Disabled access & amenities 7 front onsite car parks Rear gravel hardstand approx. 300sqm Very good street appeal

Warehouse Lighting:High Bay LEDRoller Door Height:2.70 metresParking:On-site parking3 Phase Electricity Supply:YesSecure Yard:Yes

| Factory<br>W'hse<br>m² | Office<br>Amenities<br>m² | Other<br>m <sup>2</sup> | Total<br>Bldg<br>m² | Rent (Ex<br>\$pa | GST)<br>\$/m² | Net/<br>Gross |
|------------------------|---------------------------|-------------------------|---------------------|------------------|---------------|---------------|
|                        | 283                       | 17                      | 300                 | \$55,000         | \$183         | Net           |

#### **Site Details**

| Land Area: | 1,149 sqm |
|------------|-----------|
|------------|-----------|

**Zoning:** E4 General Industrial