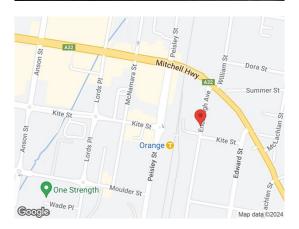

#### Location

Situated approximately 480 meters east of the Orange post office on the western side of Endsleigh Avenue. Surrounding development includes predominantly office and retail premises.