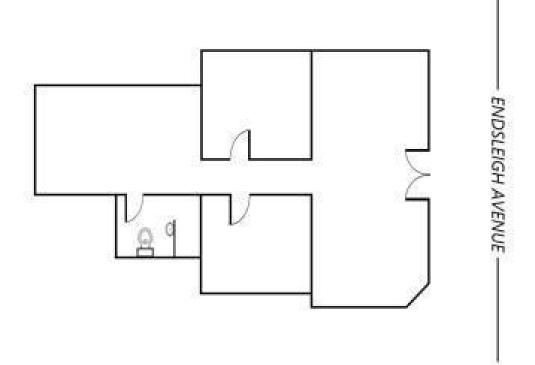

#### **Description**

Corner suite in prominent building on fringe of the Orange CBD.

Accommodation includes open plan

showroom/office/reception area with full glass frontage to Endsleigh Avenue, two offices, rear office/storage room and a bathroom.

Parking: Public car park within 40 meters

Zoning: E3 Productivity Support

| Tenancy | Area<br>m² | Rent (Ex GST) |                     | Net/Gross |
|---------|------------|---------------|---------------------|-----------|
|         |            | \$pa          | \$/Week             | 11033     |
| Suite 1 | 101        | \$26,000      | \$500/week +<br>GST | Gross     |