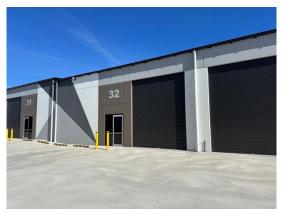

# For Lease

Lot 32 4 Ash Street ORANGE

### Description

New strata title industrial unit Quality built, tilt concrete panel construction Full concrete common area hardstand and driveways Remote controlled mechanical roller door 2 onsite car parks Glazed PA door