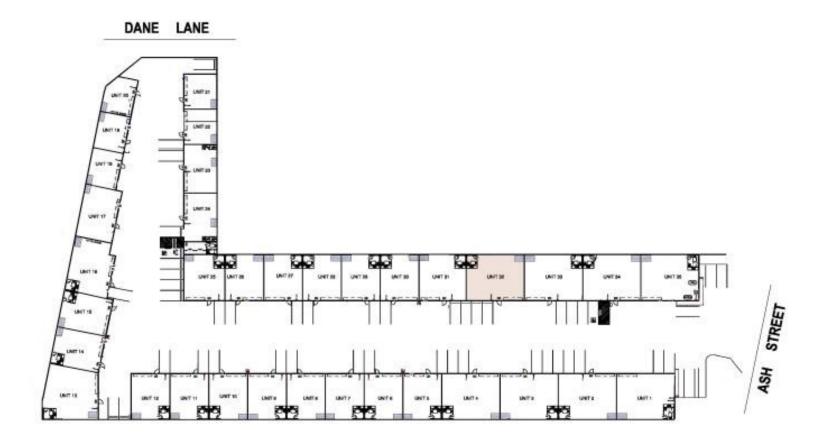

# For Lease

Lot 32 4 Ash Street ORANGE

## Site Details

| Land Area: | 172 sqm |
|------------|---------|
|------------|---------|

Zoning: E4 General Industrial