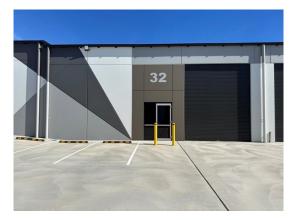

#### Description

New strata title industrial unit Quality built, tilt concrete panel construction Full concrete common area hardstand and driveways Mechanical roller door 2 onsite car parks Glazed PA door

Warehouse Lighting: Roller Door Height: Parking: 3 Phase Electricity Supply: Secure Yard: High Bay LED 4.80 metres 2 onsite No Yes

| Factory<br>W'hse<br>m² | Office<br>Amenities<br>m <sup>2</sup> | Other<br>m² | Total<br>Bldg<br>m² | Rent (Ex<br>\$pa | GST)<br>\$/m² | Net/<br>Gross |
|------------------------|---------------------------------------|-------------|---------------------|------------------|---------------|---------------|
| 145                    |                                       |             | 145                 | \$27,550         | \$190         | Gross         |