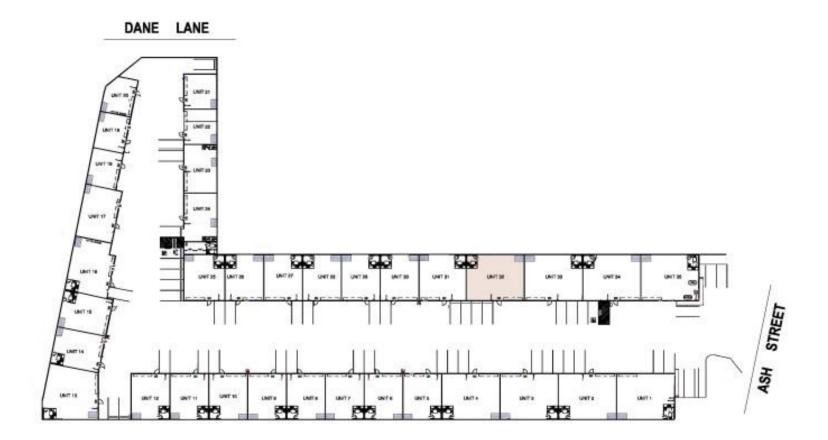

### Site Details

| Land Area: | 172 sqm |
|------------|---------|
|------------|---------|

Zoning: E4 General Industrial