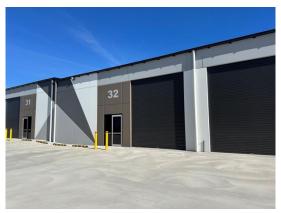

#### Description

New strata title industrial unit Quality built, tilt concrete panel construction Full concrete common area hardstand and driveways Mechanical roller door 2 onsite car parks Glazed PA door

Warehouse Lighting: Roller Door Height: Parking: 3 Phase Electricity Supply: Secure Yard: High Bay LED 4.80 metres 2 onsite No Yes

| Factory<br>W'hse<br>m² | Office<br>Amenities<br>m <sup>2</sup> | Other<br>m² | Total<br>Bldg<br>m² | Rent (Ex<br>\$pa | GST)<br>\$/m² | Net/<br>Gross |
|------------------------|---------------------------------------|-------------|---------------------|------------------|---------------|---------------|
| 145                    |                                       |             | 145                 | \$27,550         | \$190         | Gross         |