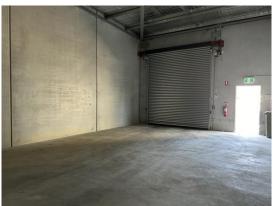

### **Description**

New modern clear span tilt concrete panel warehouse or workshop unit

Excellent central location

Good access from Edward Street

High clearance remote control roller door

High bay LED lighting

Shared amenities

Concrete hardstand & driveway areas

Warehouse Lighting: High Bay LED Roller Door Height: 3.60 metres

Air-conditioned Offices: No Parking: 1 onsite

| Offices &<br>Amenities<br>m² | Factory<br>Warehouse<br>m² | Other<br>m² | Total<br>m² |
|------------------------------|----------------------------|-------------|-------------|
| 72                           |                            |             | 72          |