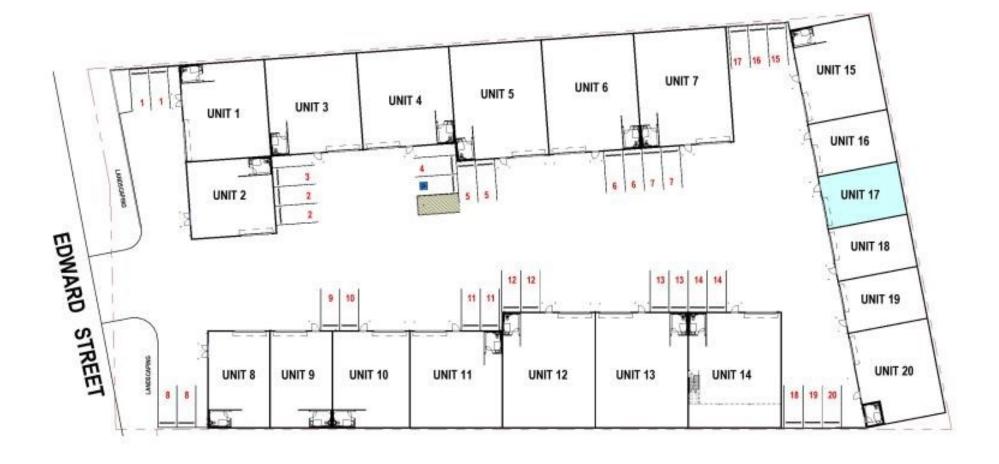

#### **Site Details**

Title: Strata Title

Strata Area: 151 sqm

**Zoning:** E4 General Industrial

**Sale Price:** \$250,000 + GST

**Lease Price:** \$326/week + GST