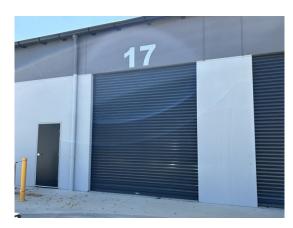

### **Description**

New modern clear span tilt concrete panel warehouse or workshop unit

Excellent central location

Good access from Edward Street

High clearance remote control roller door

High bay LED lighting

Shared amenities

Concrete hardstand & driveway areas

Warehouse Lighting: High Bay LED Roller Door Height: 3.60 metres

Air-conditioned Offices: No Parking: 1 onsite

| Offices &<br>Amenities<br>m² | Factory<br>Warehouse<br>m² | Other<br>m² | Total<br>m² |
|------------------------------|----------------------------|-------------|-------------|
| 72                           |                            |             | 72          |