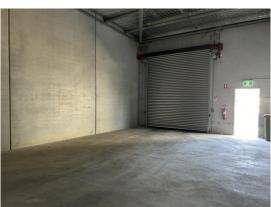

### **Description**

New modern clear span tilt concrete panel warehouse or workshop unit

Excellent central location

Good access from Edward Street

High clearance remote control roller door

High bay LED lighting

Shared amenities

Concrete hardstand & driveway areas

Warehouse Lighting: High Bay LED Roller Door Height: 3.60 metres

Air-conditioned Offices: No Parking: 1 onsite

| Offices &<br>Amenities<br>m² | Factory<br>Warehouse<br>m <sup>2</sup> | Other<br>m² | Total<br>m² |
|------------------------------|----------------------------------------|-------------|-------------|
| 72                           |                                        |             | 72          |