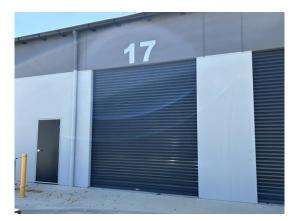

### **Description**

New modern clear span tilt concrete panel warehouse or workshop unit

Excellent central location

Good access from Edward Street

High clearance remote control roller door

High bay LED lighting

Shared amenities

Concrete hardstand & driveway areas

Warehouse Lighting: High Bay LED Roller Door Height: 3.60 metres

Air-conditioned Offices: No Parking: 1 onsite

| Offices &<br>Amenities<br>m² | Factory<br>Warehouse<br>m <sup>2</sup> | Other<br>m² | Total<br>m² |
|------------------------------|----------------------------------------|-------------|-------------|
| 72                           |                                        |             | 72          |