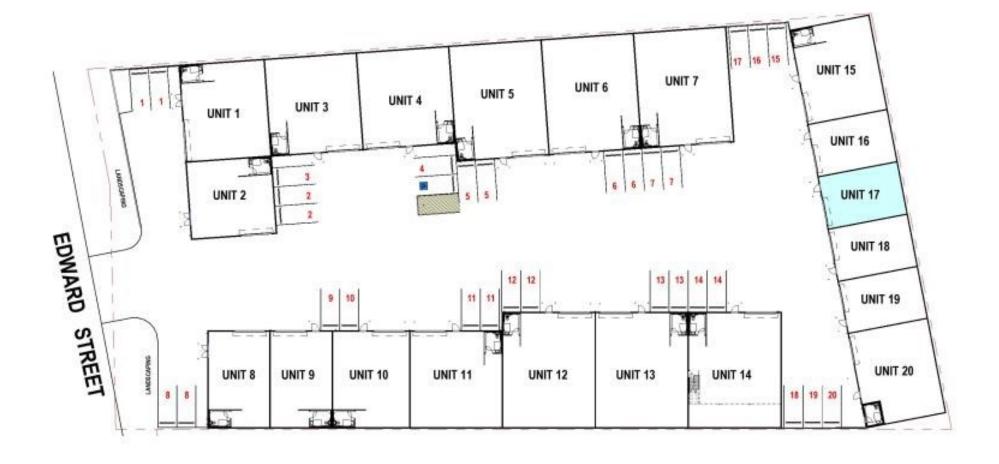

## Lot 17 8 Edward Street ORANGE

#### Location

Situated approximately 2.1 kilometres south of Orange CBD on the eastern side of Edward Street.

#### **Site Details**

Title: Strata Title

Strata Area: 151 sqm

**Zoning:** E4 General Industrial

**Sale Price:** \$285,000 + GST

**Lease Price:** \$326/week + GST