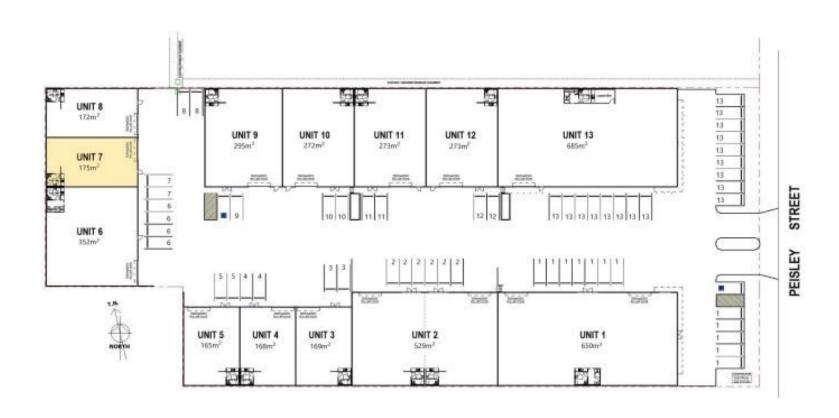

<sup>2</sup> | Office<br>Amenities<br>m <sup>2</sup> | Other<br>m <sup>2</sup> | Total<br>Bldg<br>m² | Rent (Ex<br>\$pa | GST)<br>\$/m² | Net/<br>Gross |
|------------------------------------|---------------------------------------|-------------------------|---------------------|------------------|---------------|---------------|
| 166                                | 9                                     |                         | 175                 | \$29,750         | \$170         | Gross         |

#### **Site Details**

Strata Area: 202 sqm

**Zoning:** E4 General Industrial

### For more information please contact

David Hall Nigel Staniforth 0429 656 101 0401 279 795









194B Lords Place, Orange NSW 2800 Telephone: (02) 63 62 5988 Email: sales@bmpa.com.au www.bmpa.com.au