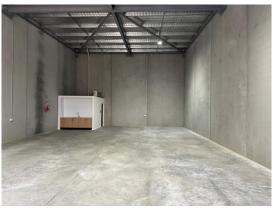

## **Description**

Prime position on busy Peisley Street
New strata title industrial unit
Quality built, tilt concrete panel construction.
Full concrete common area hardstand and driveways
Large Mechanical roller door
Glazed PA doors
Kitchenette and accessible toilet
Agent declares an interest

Warehouse Lighting: High Bay LED Roller Door Height: 4.80 metres

Parking: 2 designated onsite

3 Phase Electricity Supply: Yes Secure Yard: No

| Factory<br>W'hse<br>m <sup>2</sup> | Office<br>Amenities<br>m <sup>2</sup> | Other<br>m <sup>2</sup> | Total<br>Bldg<br>m² | Rent (Ex<br>\$pa | GST)<br>\$/m² | Net/<br>Gross |
|------------------------------------|---------------------------------------|-------------------------|---------------------|------------------|---------------|---------------|
| 166                                | 9                                     |                         | 175                 | \$29,750         | \$170         | Gross         |