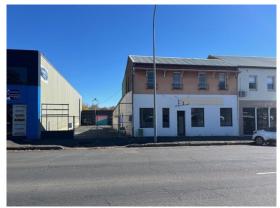

### Description

Excellent high profile position on one of Orange's busiest streets.

Opposite Orange railway station and a large public car park Adjacent to Quest Apartment Hotel Frontage to Peisley Street of approx. 20 meters Maximum Floor Space Ratio: 2:1 Maximum Building Height: 16 meters Renovate existing buildings or redevelop