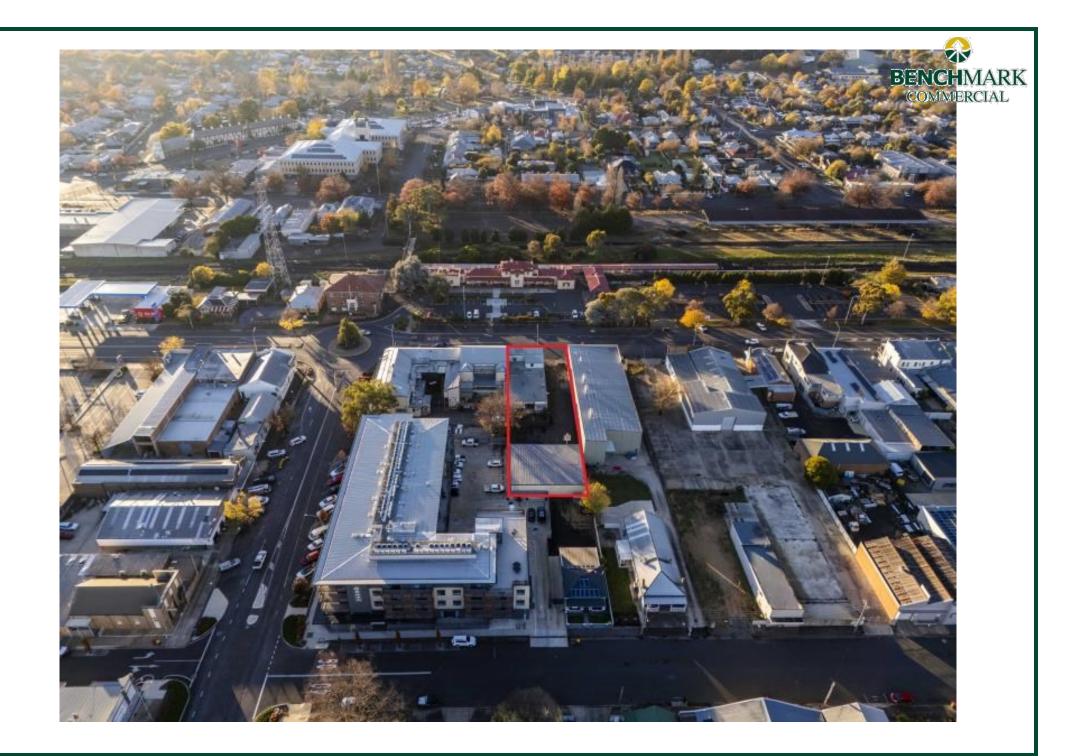

#### Location

Located on the western side of Peisley Street in the Orange central business district.

### Description

Excellent high profile position on one of Orange's busiest streets.

Opposite Orange railway station and a large public car park Adjacent to Quest Apartment Hotel Frontage to Peisley Street of approx. 20 meters Maximum Floor Space Ratio: 2:1 Maximum Building Height: 16 meters Renovate existing buildings or redevelop