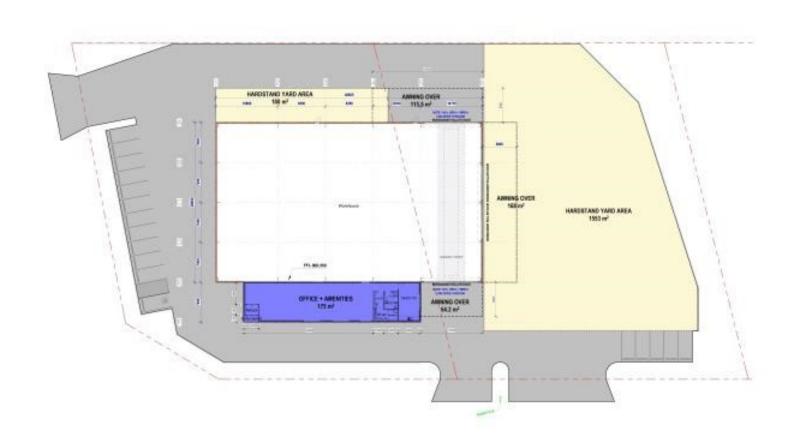

### **Description**

Superbly located in the Edward Street industrial/service trades precinct. Close proximity to the CBD & southern distributor road. A grade office and large warehouse. Large, designated hardstand area 1,553sqm.

17 designated car parking spaces. Awnings over roller doors entry points. 3 entry/exit road access points. Lessor happy to modify design to suit lessee/purchasers' requirements. Available 2025.

Warehouse Lighting: High Bay LED Roller Door Height: 6 metres Air-conditioned Showroom: Yes

Parking: Ample onsite

| Showroom<br>Offices<br>Amenities<br>m <sup>2</sup> | Factory<br>Warehouse<br>m² | Other<br>m² | Total<br>m² |
|----------------------------------------------------|----------------------------|-------------|-------------|
| 218                                                | 1,304                      |             | 1,522       |

#### **Site Details**

Title: Freehold Title

**Land Area:** 6,139 sam

Zoning: E4 General Industrial

**Sale Price:** Contact Agent **Lease Price:** Contact Agent