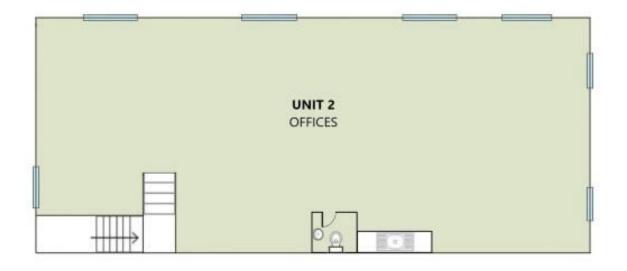

| Tenancy | Offices<br>Amenities<br>m <sup>2</sup> | W'hse<br>m² | Other<br>m² | Total<br>Bldg<br>m² | Rent (E<br>\$/week | x GST)<br>\$pa/m² | Net/<br>Gross |
|---------|----------------------------------------|-------------|-------------|---------------------|--------------------|-------------------|---------------|
| Unit 2  | 153                                    | 120         |             | 273                 | \$769              | \$147             | Gross         |