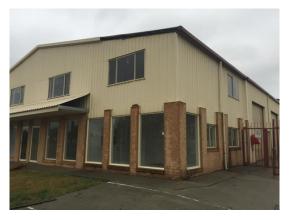

#### **OFFICE AND WAREHOUSE**

Orange is the largest urban area in Central West New South Wales, population circa 42,500.

The diversified regional economy of Orange is centred on mining, health services and government administration.

#### Location

Located in the Lords Place South industrial precinct, 1.3 kilometres south of the Orange CBD.

### **Description**

Open plan office and high clearance warehouse.

First floor open plan office

Reverse cycle air-conditioning, kitchenette and unisex toilet Excellent natural light

Warehouse has 2 roller doors and LED lighting