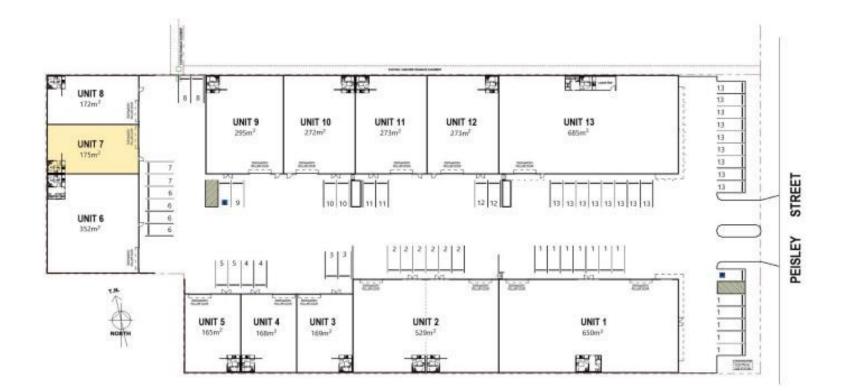

Warehouse Lighting:High Bay LEDRoller Door Height:4.80 metresParking:2 designated onsite3 Phase Electricity:YesSecure Yard:No

Building Floor Area: 175 sqm

#### **Site Details**

- Title: Strata Title
- Tenure: Available with vacant possession
- Strata Area: 202 sqm
- Zoning: E4 General Industrial
- **Price:** \$495,000 + GST