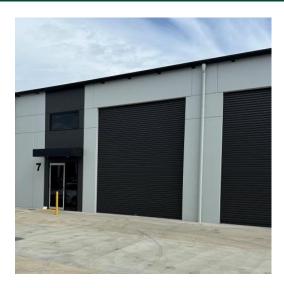

### Description

New strata title industrial unit Quality built, tilt concrete panel construction. Full concrete common area hardstand and driveways Large Mechanical roller door Glazed PA doors Kitchenette and accessible toilet Two onsite car parks

Warehouse Lighting:High Bay LEDRoller Door Height:4.80 metresParking:2 designated onsite3 Phase Electricity:YesSecure Yard:No

Building Floor Area: 175 sqm