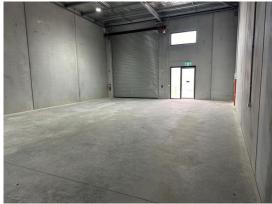

### Description

New strata title industrial unit Quality built, tilt concrete panel construction. Full concrete common area hardstand and driveways Large Mechanical roller door Glazed PA doors Kitchenette and accessible toilet Two onsite car parks

Warehouse Lighting:High Bay LEDRoller Door Height:4.80 metresParking:2 designated onsite3 Phase Electricity:YesSecure Yard:No

Building Floor Area: 175 sqm