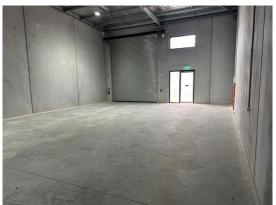

## **Description**

New strata title industrial unit Quality built, tilt concrete panel construction Full concrete common area hardstand and driveways Large Mechanical roller door Glazed PA doors Kitchenette and accessible toilet Two onsite car parks

Warehouse Lighting: High Bay LED Roller Door Height: 4.80 metres

Parking: 2 designated onsite

3 Phase Electricity: Yes Secure Yard: No

Building Floor Area: 175 sqm