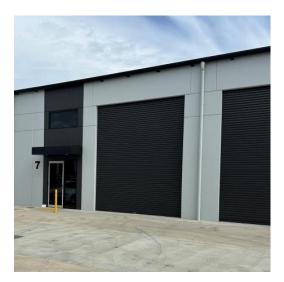

## **Description**

New strata title industrial unit Quality built, tilt concrete panel construction Full concrete common area hardstand and driveways Large Mechanical roller door Glazed PA doors Kitchenette and accessible toilet Two onsite car parks

Warehouse Lighting: High Bay LED Roller Door Height: 4.80 metres

Parking: 2 designated onsite

3 Phase Electricity: Yes Secure Yard: No

Building Floor Area: 175 sqm