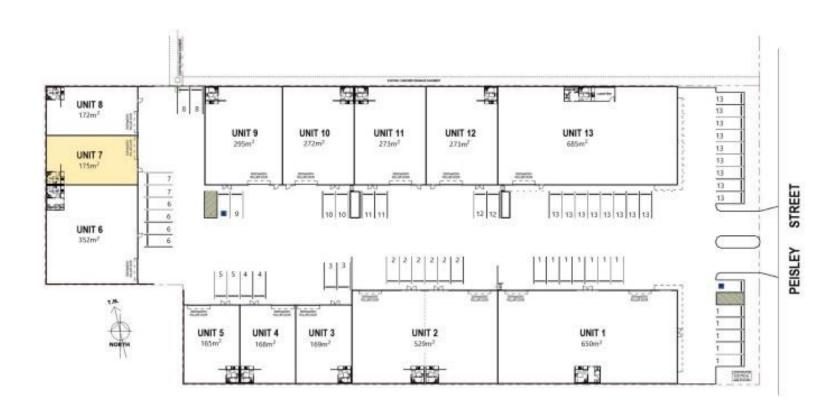

Warehouse Lighting: High Bay LED Roller Door Height: 4.80 metres

Parking: 2 designated onsite

3 Phase Electricity: Yes Secure Yard: No

Building Floor Area: 175 sqm

#### **Site Details**

Title: Strata Title

**Tenure:** Available with vacant possession

**Strata Area:** 202 sqm

**Zoning:** E4 General Industrial

**Price:** \$495,000 + GST