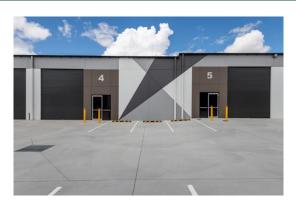

### Description

New strata title industrial unit Quality built, tilt concrete panel construction Full concrete common area hardstand and driveways Remote controlled mechanical roller door Glazed PA door Close to the front of the complex 1 onsite car park