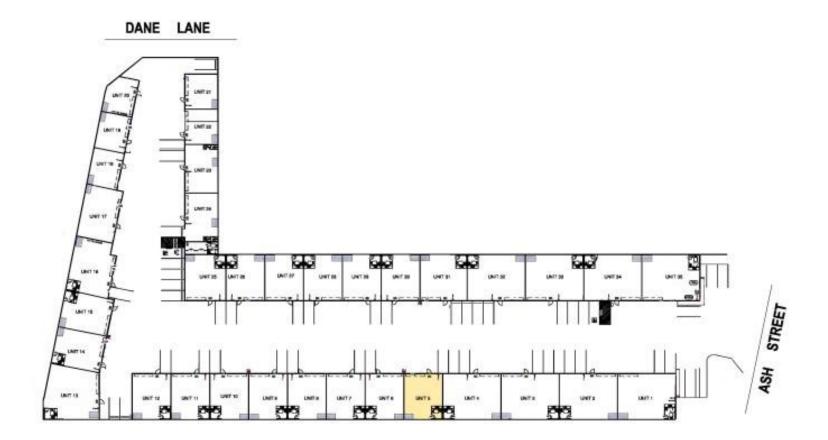

## Lot 5 4 Ash Street ORANGE

#### **Site Details**

- Land Area: 109 sqm
- Zoning: E4 General Industrial