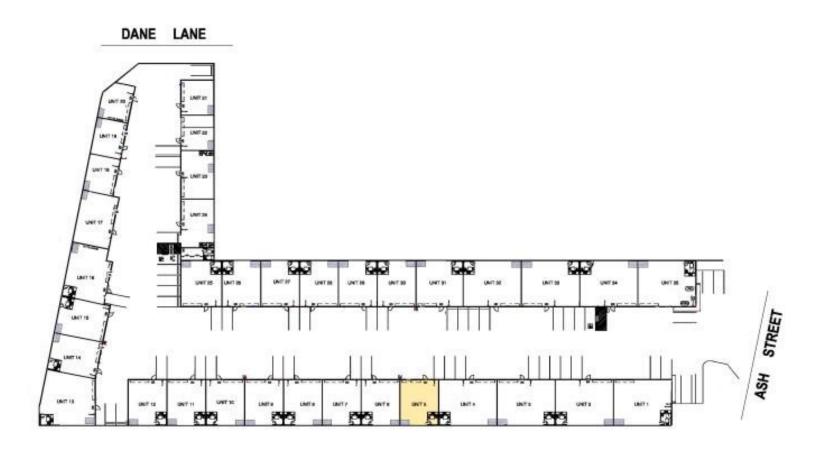

p>2</sup> | Office<br>Amenities<br>m <sup>2</sup> | Other<br>m <sup>2</sup> | Total<br>Bldg<br>m² | Rent (Ex<br>\$pa | GST)<br>\$/m² | Net/<br>Gross |
|------------------------------------|---------------------------------------|-------------------------|---------------------|------------------|---------------|---------------|
| 95                                 |                                       |                         | 95                  | \$19,000         | \$200         | Gross         |

#### **Site Details**

Land Area: 109 sqm

**Zoning:** E4 General Industrial

## For more information please contact

Nigel Staniforth David Hall 0401 279 795 0429 656 101









194B Lords Place, Orange NSW 2800

Telephone: (02) 63 62 5988 Email: sales@bmpa.com.au Web: www.bmpa.com.au