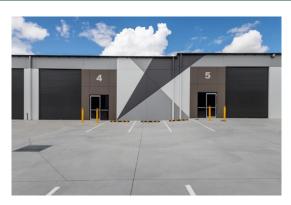

### **Description**

New strata title industrial unit Quality built, tilt concrete panel construction Full concrete common area hardstand and driveways Mechanical roller door Glazed PA door Close to the front of the complex 1 onsite car park

Warehouse Lighting: High Bay LED Roller Door Height: 4.80 metres Parking: 1 onsite 3 Phase Electricity Supply: Yes Secure Yard: No

| Factory<br>W'hse<br>m <sup>2</sup> | Office<br>Amenities<br>m <sup>2</sup> | Other<br>m <sup>2</sup> | Total<br>Bldg<br>m² | Rent (Ex<br>\$pa | GST)<br>\$/m² | Net/<br>Gross |
|------------------------------------|---------------------------------------|-------------------------|---------------------|------------------|---------------|---------------|
| 95                                 |                                       |                         | 95                  | \$19,000         | \$200         | Gross         |