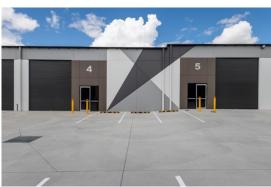

## Description

New strata title industrial unit Quality built, tilt concrete panel construction Full concrete common area hardstand and driveways Mechanical roller door Glazed PA door Close to the front of the complex 3 Phase power (43 amps). 2 onsite car parks

Warehouse Lighting: High Bay LED Roller Door Height: 4.80 metres 2 onsite Parking: 3 Phase Electricity Supply: Yes Secure Yard: Yes

| Factory<br>W'hse<br>m <sup>2</sup> | Office<br>Amenities<br>m² | Other<br>m <sup>2</sup> | Total<br>Bldg<br>m² | Rent (Ex GST)<br>\$pa \$/m² | Net/<br>Gross |
|------------------------------------|---------------------------|-------------------------|---------------------|-----------------------------|---------------|