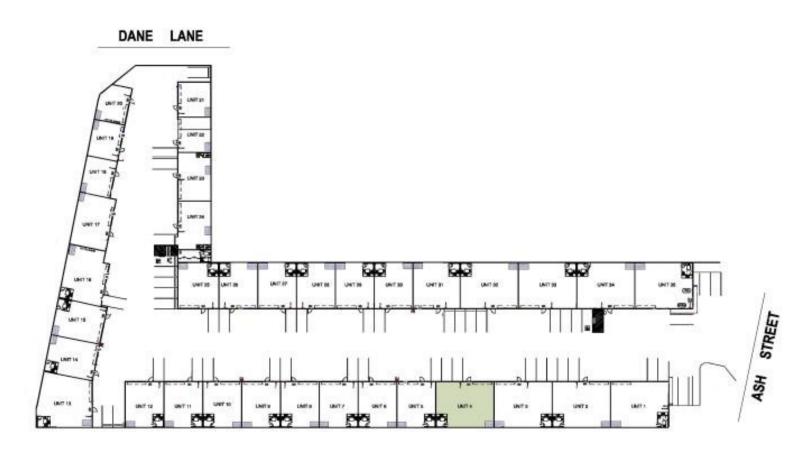

# Lot 4 4 Ash Street ORANGE

### **Site Details**

**Land Area:** 172 sqm

**Zoning:** E4 General Industrial