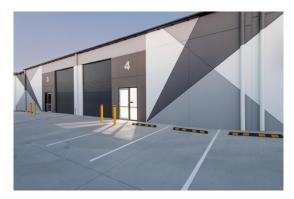

## Description

New strata title industrial unit Quality built, tilt concrete panel construction Full concrete common area hardstand and driveways Mechanical roller door Glazed PA door Close to the front of the complex 3 Phase power (43 amps). 2 onsite car parks

Warehouse Lighting: High Bay LED Roller Door Height: 4.80 metres 2 onsite Parking: 3 Phase Electricity Supply: Yes Secure Yard: Yes

| Factory<br>W'hse<br>m <sup>2</sup> | Office<br>Amenities<br>m² | Other<br>m <sup>2</sup> | Total<br>Bldg<br>m² | Rent (Ex GST)<br>\$pa \$/m² | Net/<br>Gross |
|------------------------------------|---------------------------|-------------------------|---------------------|-----------------------------|---------------|