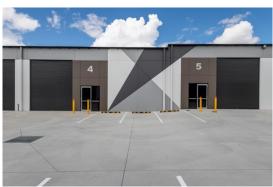

## **Description**

New strata title industrial unit Quality built, tilt concrete panel construction Full concrete common area hardstand and driveways Mechanical roller door Glazed PA door Close to the front of the complex 2 onsite car parks

Warehouse Lighting: High Bay LED Roller Door Height: 4.80 metres Parking: 2 onsite Yes Secure Yard: Yes

| Factory<br>W'hse<br>m <sup>2</sup> | Office<br>Amenities<br>m <sup>2</sup> | Other<br>m <sup>2</sup> | Total<br>Bldg<br>m² | Rent (Ex<br>\$pa | GST)<br>\$/m² | Net/<br>Gross |
|------------------------------------|---------------------------------------|-------------------------|---------------------|------------------|---------------|---------------|
| 145                                |                                       |                         | 145                 | \$29,000         | \$200         | Gross         |