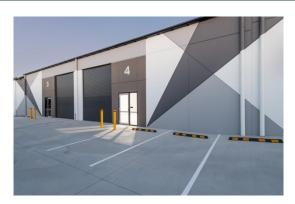

## **Description**

New strata title industrial unit Quality built, tilt concrete panel construction Full concrete common area hardstand and driveways Mechanical roller door Glazed PA door Close to the front of the complex 2 onsite car parks

Warehouse Lighting: High Bay LED Roller Door Height: 4.80 metres Parking: 2 onsite Yes Secure Yard: Yes

| Factory<br>W'hse<br>m <sup>2</sup> | Office<br>Amenities<br>m <sup>2</sup> | Other<br>m <sup>2</sup> | Total<br>Bldg<br>m² | Rent (Ex<br>\$pa | GST)<br>\$/m² | Net/<br>Gross |
|------------------------------------|---------------------------------------|-------------------------|---------------------|------------------|---------------|---------------|
| 145                                |                                       |                         | 145                 | \$29,000         | \$200         | Gross         |