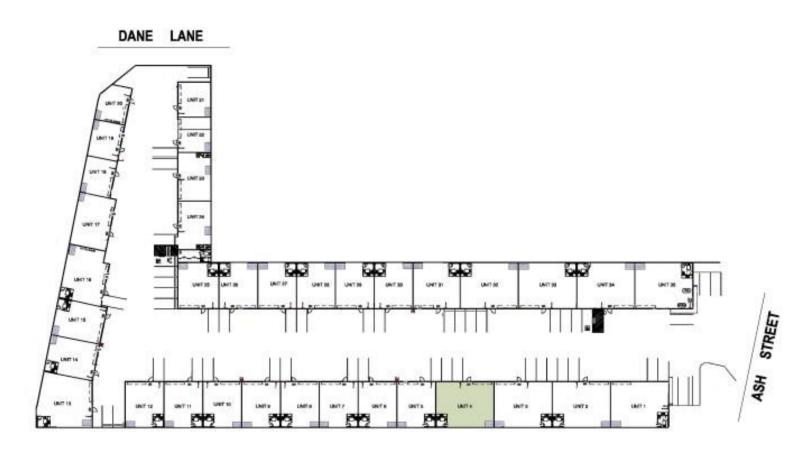

## **Description**

New strata title industrial unit Quality built, tilt concrete panel construction Full concrete common area hardstand and driveways Mechanical roller door Glazed PA door Close to the front of the complex 2 onsite car parks

# Site Details

Land Area: 172 sqm

**Zoning:** E4 General Industrial