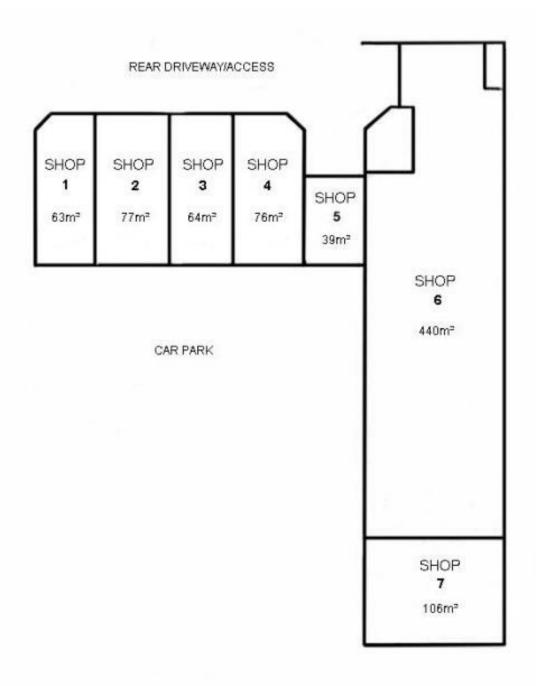

### **Description**

Busy neighborhood shopping center which incorporates Foodworks supermarket, laundromat, hairdresser, café and takeaway food.

Amenities: Shared
Ceiling: Plasterboard
Lighting: Fluorescent

Air Conditioning: Yes

Parking: Customer parking in centre car park

Zoning: E1 Local Centre

| Tenancy | Area<br>m² | Rent (Ex GST) |       |         | Not/Cross |
|---------|------------|---------------|-------|---------|-----------|
|         |            | \$pa          | \$/m² | \$/week | Net/Gross |
| Shop 4  | 76         | \$28,500      | \$375 | \$548   | Net       |