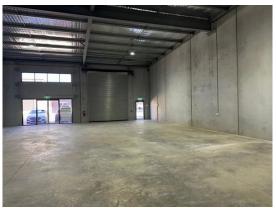

#### Description

New strata title industrial unit Quality built, tilt concrete panel construction Full concrete common area hardstand and driveways Large Mechanical roller door Glazed PA doors Kitchenette and accessible toilet Two onsite car parks

| Warehouse Lighting:         | High Bay LED |
|-----------------------------|--------------|
| Roller Door Height:         | 5 metres     |
| Parking:                    | 2 onsite     |
| 3 Phase Electricity Supply: | Yes          |
| Secure Yard:                | No           |