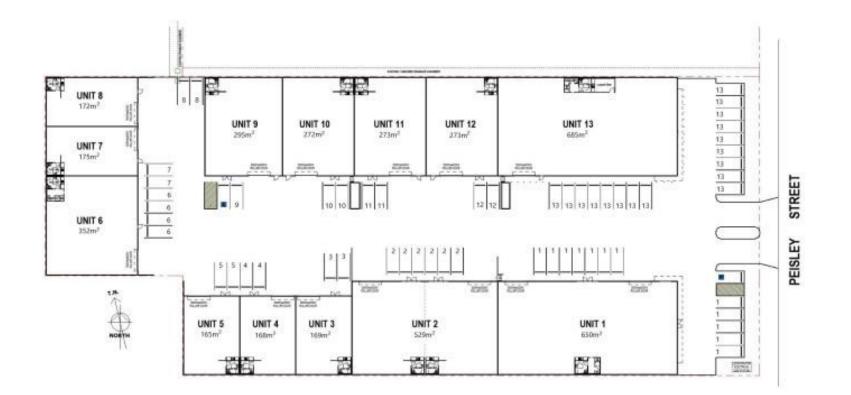

## Lot 10 21 Peisley Street ORANGE

#### **Site Details**

| Land Area: | 279 sqm |
|------------|---------|
|------------|---------|

Zoning: E4 General Industrial