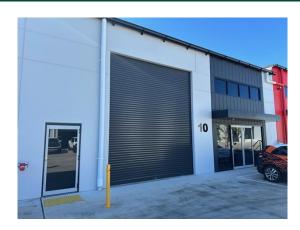

#### Description

New strata title industrial unit Quality built, tilt concrete panel construction Full concrete common area hardstand and driveways Large Mechanical roller door Glazed PA doors Kitchenette and accessible toilet Two onsite car parks