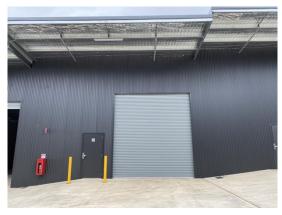

# **Description**

Modern clear span warehouse or workshop unit Video security surveillance of the complex High clearance remote control roller door High bay LED lighting Internal & shared amenities Concrete hardstand & driveway areas

Warehouse Lighting: High Bay LED Roller Door Height: 4.20 metres Parking: Onsite

3 Phase Electricity Supply: Yes Secure Yard: No

| Factory<br>W'hse<br>m <sup>2</sup> | Office<br>Amenities<br>m <sup>2</sup> | Other<br>m <sup>2</sup> | Total<br>Bldg<br>m² | Rent (Ex<br>\$pa | GST)<br>\$/m² | Net/<br>Gross |  |
|------------------------------------|---------------------------------------|-------------------------|---------------------|------------------|---------------|---------------|--|
| 112                                |                                       |                         | 112                 | \$17,920         | \$160         | Gross         |  |