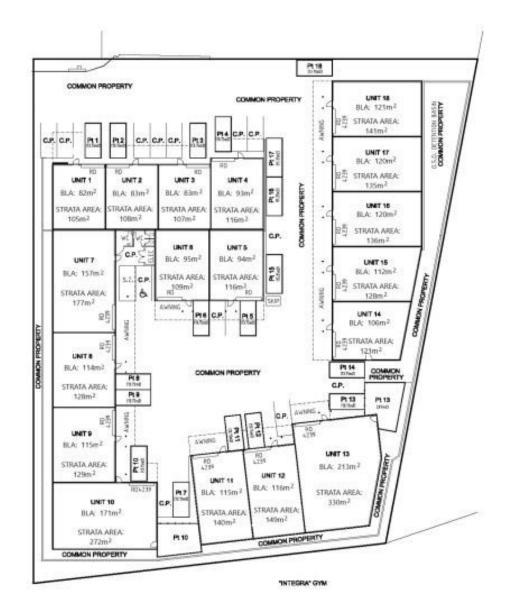

sup> | Office<br>Amenities<br>m <sup>2</sup> | Other<br>m <sup>2</sup> | Total<br>Bldg<br>m² | Rent (Ex<br>\$pa | GST)<br>\$/m² | Net/<br>Gross |  |
|------------------------------------|---------------------------------------|-------------------------|---------------------|------------------|---------------|---------------|--|
| 112                                |                                       |                         | 112                 | \$17,920         | \$160         | Gross         |  |

#### **Site Details**

Land Area: 128 sgm

**Zoning:** E4 General Industrial

## For more information please contact

Nigel Staniforth David Hall 0401 279 795 0429 656 101







194B Lords Place, Orange NSW 2800

Telephone: (02) 63 62 5988 Email: sales@bmpa.com.au Web: www.bmpa.com.au



RALSTON DRIVE