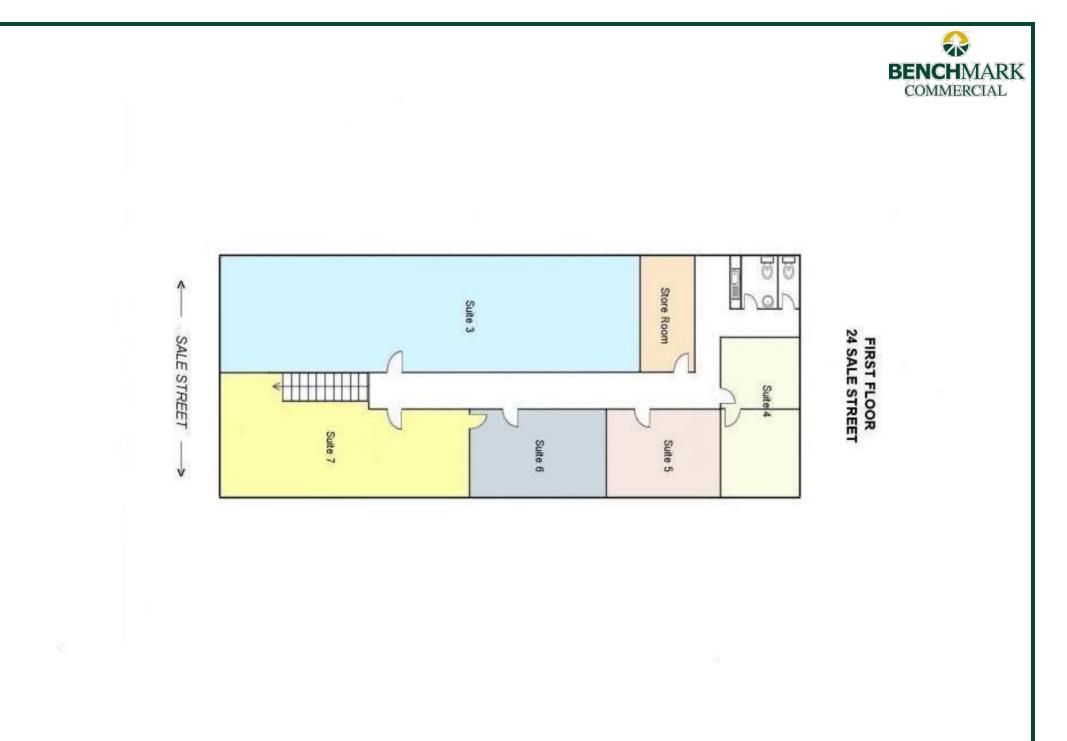

Zoning: E2 Commercial Centre

| Tenancy              | Tenancy Area |          | Rent (Ex GST)         |       |
|----------------------|--------------|----------|-----------------------|-------|
|                      | m²           | \$pa     | \$/Week               | ·     |
| Level One<br>Suite 3 | 106          | \$31,800 | \$300/sqm pa +<br>GST | Gross |