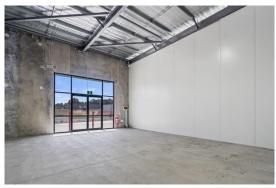

## **Description**

New strata title industrial unit Quality built, tilt concrete panel construction Full concrete common area hardstand and driveways Mechanical auto roller door

Warehouse Lighting: High Bay LED 3.50 metres Roller Door Height: Parking: 1 onsite 3 Phase Electricity Supply: Yes Secure Yard: No