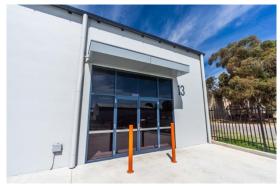

## **Description**

New strata title industrial unit Quality built, tilt concrete panel construction Full concrete common area hardstand and driveways Mechanical auto roller door

Warehouse Lighting: High Bay LED 3.50 metres Roller Door Height: Parking: 1 onsite 3 Phase Electricity Supply: Yes Secure Yard: No