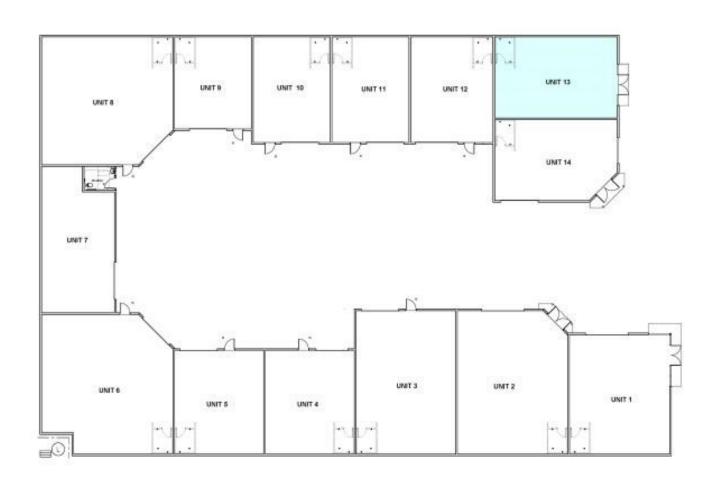

ies<br>m <sup>2</sup> | Other<br>m <sup>2</sup> | Total<br>Bldg<br>m² | Rent (Ex<br>\$pa | GST)<br>\$/m² | Net/<br>Gross |
|------------------------------------|---------------------------------------|-------------------------|---------------------|------------------|---------------|---------------|
| 87                                 |                                       |                         | 87                  | \$19 575         | \$225         | Gross         |







# **BENCH**MARK COMMERCIAL

194B Lords Place, Orange NSW 2800 Telephone: (02) 63 62 5988 sales@bmpa.com.au Email: Web: www.bmpa.com.au

### **Site Details**

Strata Area: 87 sqm

**Zoning:** E3 Productivity Support

### For more information please contact

Nigel Staniforth David Hall 0401 279 795 0429 656 101