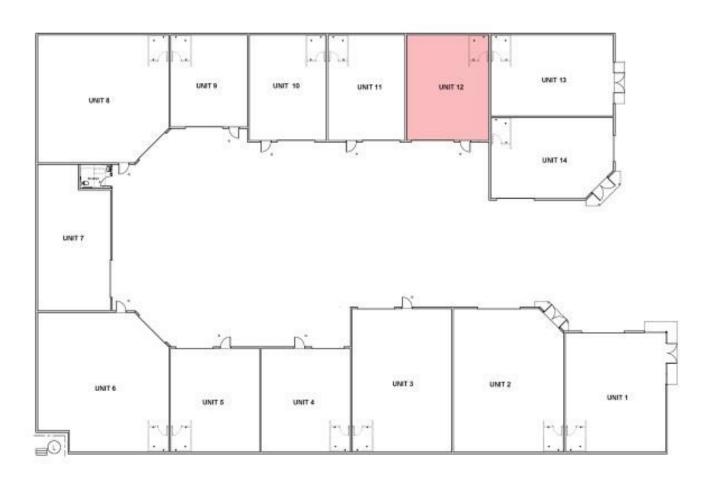

# Lot 12 19 Cameron Place ORANGE

## **Site Details**

Strata Area: 76 sqm

**Zoning:** E3 Productivity Support