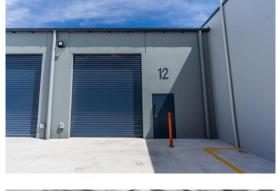

# Lot 12 19 Cameron Place ORANGE

## **Description**

New strata title industrial unit Quality built, tilt concrete panel construction Full concrete common area hardstand and driveways Mechanical auto roller door

Warehouse Lighting: High Bay LED Roller Door Height: 4.20 metres Parking: 1 onsite Yes Secure Yard: No