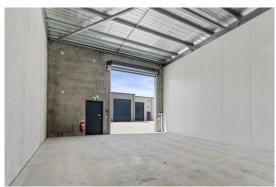

## **Description**

New strata title industrial unit Quality built, tilt concrete panel construction Full concrete common area hardstand and driveways Mechanical auto roller door

Warehouse Lighting: High Bay LED Roller Door Height: 4.20 metres Parking: 1 onsite Yes Secure Yard: No