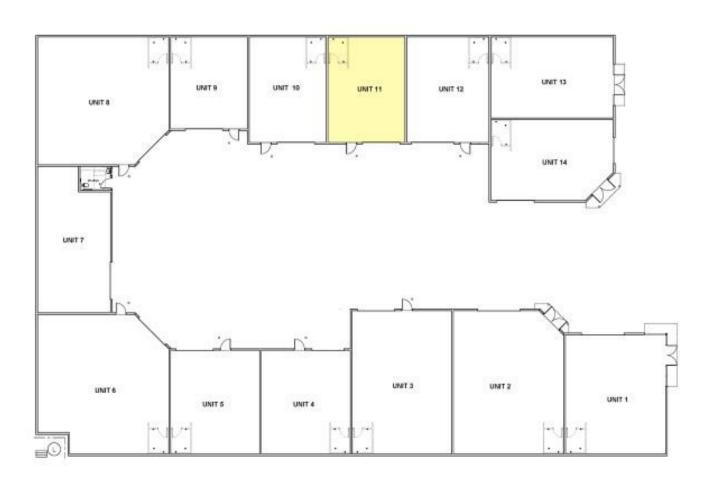

## Lot 11 19 Cameron Place ORANGE

# **Site Details**

Strata Area: 71 sqm

**Zoning:** E3 Productivity Support