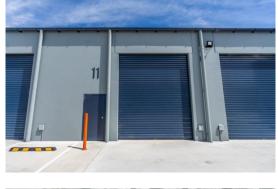

### **Description**

New strata title industrial unit Quality built, tilt concrete panel construction Full concrete common area hardstand and driveways Mechanical auto roller door

Warehouse Lighting: High Bay LED 4.20 metres Roller Door Height: Parking: 1 onsite 3 Phase Electricity Supply: Yes Secure Yard: No