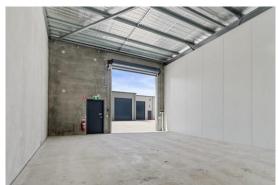

### **Description**

New strata title industrial unit Quality built, tilt concrete panel construction Full concrete common area hardstand and driveways Mechanical auto roller door

Warehouse Lighting: High Bay LED 4.20 metres Roller Door Height: Parking: 1 onsite 3 Phase Electricity Supply: Yes Secure Yard: No