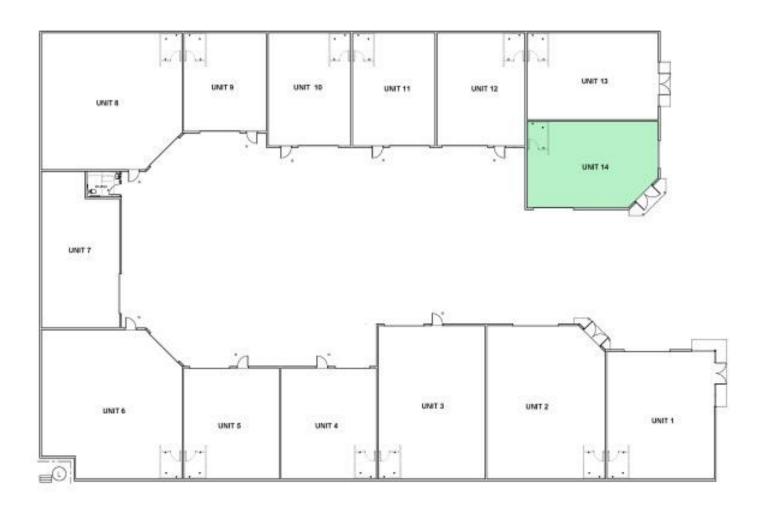

### **Description**

New strata title industrial unit Quality built, tilt concrete panel construction Full concrete common area hardstand and driveways Mechanical auto roller door Northern glass frontage Front unit of the complex

#### **Site Details**

Title: Strata Title

Strata Area: 84 sqm

**Zoning:** E3 Productivity Support

**Sale Price:** \$350,000 + GST

**Lease Price:** \$18,900 + GST