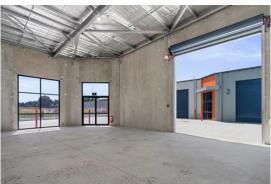

### **Description**

New strata title industrial unit Quality built, tilt concrete panel construction Full concrete common area hardstand and driveways Mechanical auto roller door Northern glass frontage Front unit of the complex

Warehouse Lighting: High Bay LED Roller Door Height: 4 metres Air-conditioned Offices: No 1 onsite

| Offices &<br>Amenities<br>m² | Factory<br>Warehouse<br>m <sup>2</sup> | Other<br>m² | Total<br>m² |
|------------------------------|----------------------------------------|-------------|-------------|
|                              | 84                                     |             | 84          |