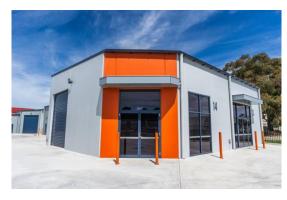

### **Description**

New strata title industrial unit Quality built, tilt concrete panel construction Full concrete common area hardstand and driveways Mechanical auto roller door Northern glass frontage Front unit of the complex

Warehouse Lighting: High Bay LED Roller Door Height: 4 metres Air-conditioned Offices: No 1 onsite

| Offices &<br>Amenities<br>m² | Factory<br>Warehouse<br>m <sup>2</sup> | Other<br>m² | Total<br>m² |
|------------------------------|----------------------------------------|-------------|-------------|
|                              | 84                                     |             | 84          |