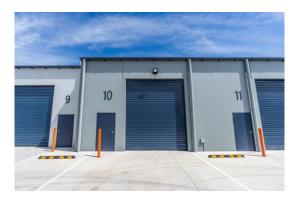

# Lot 10 19 Cameron Place ORANGE

# **Description**

New strata title industrial unit Quality built, tilt concrete panel construction Full concrete common area hardstand and driveways Mechanical auto roller door

High Bay LED Warehouse Lighting: Roller Door Height: 4.20 metres