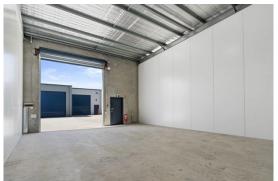

# **Description**

New strata title industrial unit Quality built, tilt concrete panel construction Full concrete common area hardstand and driveways Mechanical auto roller door

High Bay LED Warehouse Lighting: Roller Door Height: 4.20 metres

Air-conditioned Offices: No 1 onsite Parking:

|   | Offices &<br>Amenities<br>m² | Factory<br>Warehouse<br>m <sup>2</sup> | Other<br>m <sup>2</sup> | Total<br>m² |
|---|------------------------------|----------------------------------------|-------------------------|-------------|
| - |                              | 71                                     |                         | 71          |