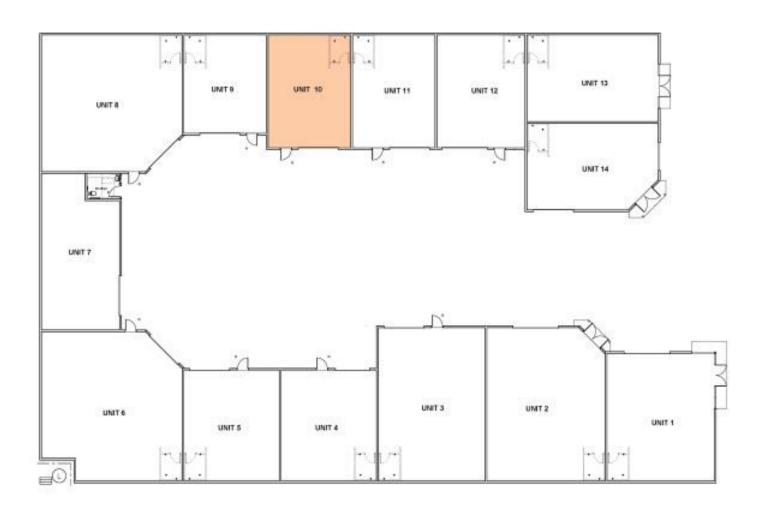

# Lot 10 19 Cameron Place ORANGE

## **Site Details**

Title: Strata Title

Strata Area: 71 sqm

Zoning: E3 Productivity Support

**Sale Price:** \$250,000 + GST

**Lease Price:** \$14,200 + GST