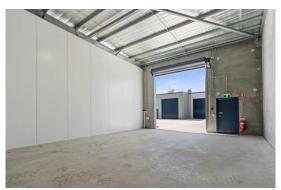

### Description

New strata title industrial unit Quality built, tilt concrete panel construction Full concrete common area hardstand and driveways Mechanical auto roller door

Warehouse Lighting: Roller Door Height: Air-conditioned Offices: Parking: High Bay LED 4.20 metres No 1 onsite