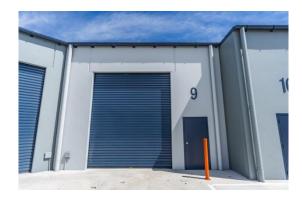

### Description

New strata title industrial unit Quality built, tilt concrete panel construction Full concrete common area hardstand and driveways Mechanical auto roller door

Warehouse Lighting: Roller Door Height: Air-conditioned Offices: Parking: High Bay LED 4.20 metres No 1 onsite