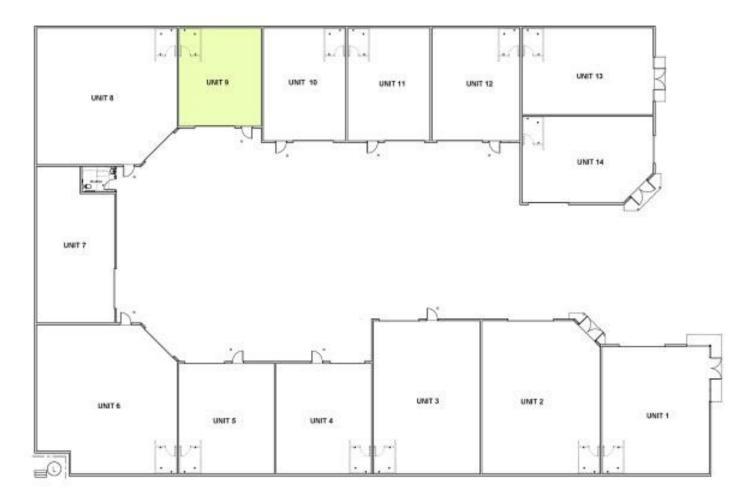

# For Sale or Lease

Lot 9 19 Cameron Place ORANGE

### Description

New strata title industrial unit Quality built, tilt concrete panel construction Full concrete common area hardstand and driveways Mechanical auto roller door

Warehouse Lighting: Roller Door Height: Air-conditioned Offices: Parking: High Bay LED 4.20 metres No 1 onsite

## Site Details

| Strata Title            |
|-------------------------|
| 62 sqm                  |
| E3 Productivity Support |
| \$232,500 + GST         |
| \$13,300 + GST          |
|                         |