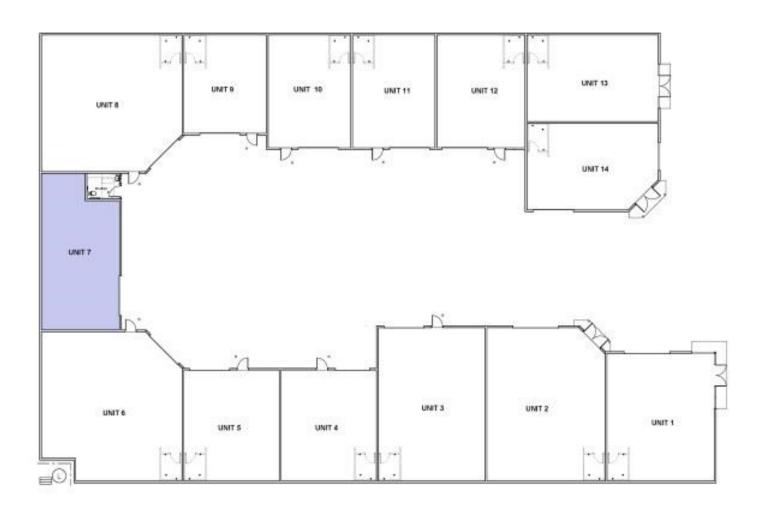

# Lot 7 19 Cameron Place ORANGE

Air-conditioned Offices: Nο 1 onsite Parking:

| Offices &<br>Amenities<br>m² | Factory<br>Warehouse<br>m <sup>2</sup> | Other<br>m² | Total<br>m² |
|------------------------------|----------------------------------------|-------------|-------------|
|                              | 86                                     |             | 86          |

#### **Site Details**

Title: Strata Title

Strata Area: 86 sqm

Zoning: E3 Productivity Support

**Sale Price:** \$300,000 + GST

**Lease Price:** \$17,200 + GST