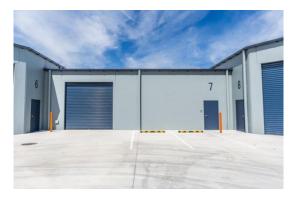

# **Description**

New strata title industrial unit Quality built, tilt concrete panel construction Full concrete common area hardstand and driveways Mechanical auto roller door

High Bay LED Warehouse Lighting: Roller Door Height: 4.20 metres

#### **Site Details**

Title: Strata Title

Strata Area: 86 sqm

Zoning: E3 Productivity Support

**Sale Price:** \$300,000 + GST

**Lease Price:** \$17,200 + GST