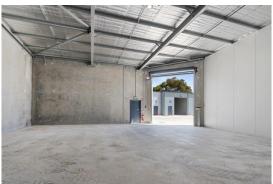

# **Description**

New strata title industrial unit Quality built, tilt concrete panel construction Full concrete common area hardstand and driveways Mechanical auto roller door

High Bay LED Warehouse Lighting: Roller Door Height: 4.20 metres

Air-conditioned Offices: Nο 1 onsite Parking:

| Offices &<br>Amenities<br>m² | Factory<br>Warehouse<br>m <sup>2</sup> | Other<br>m² | Total<br>m² |
|------------------------------|----------------------------------------|-------------|-------------|
|                              | 86                                     |             | 86          |