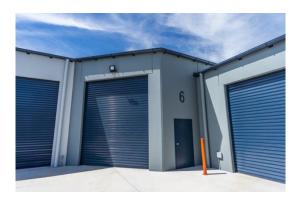

# For Sale or Lease

Lot 6 19 Cameron Place ORANGE

### Description

New strata title industrial unit Quality built, tilt concrete panel construction Full concrete common area hardstand and driveways Mechanical auto roller door

Warehouse Lighting: Roller Door Height: Air-conditioned Offices: Parking: High Bay LED 4.20 metres No 1 onsite