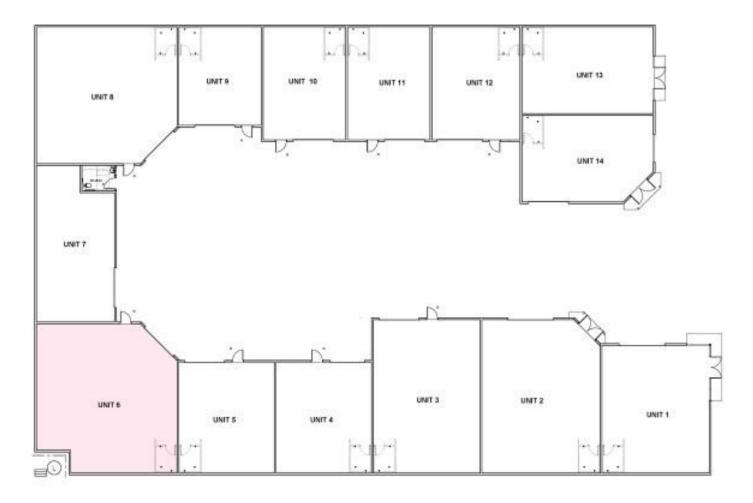

# For Sale or Lease

Lot 6 19 Cameron Place ORANGE

| Offices &<br>Amenities<br>m² | Factory<br>Warehouse<br>m <sup>2</sup> | Other<br>m² | Total<br>m² |
|------------------------------|----------------------------------------|-------------|-------------|
|                              | 150                                    |             | 150         |