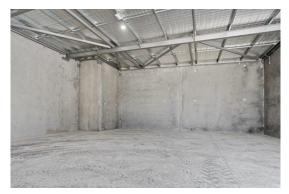

### Description

New strata title industrial unit Quality built, tilt concrete panel construction Full concrete common area hardstand and driveways Mechanical auto roller door

Warehouse Lighting: Roller Door Height: Air-conditioned Offices: Parking: High Bay LED 4.20 metres No 1 onsite

| Offices &<br>Amenities<br>m² | Factory<br>Warehouse<br>m <sup>2</sup> | Other<br>m² | Total<br>m² |
|------------------------------|----------------------------------------|-------------|-------------|
|                              | 150                                    |             | 150         |