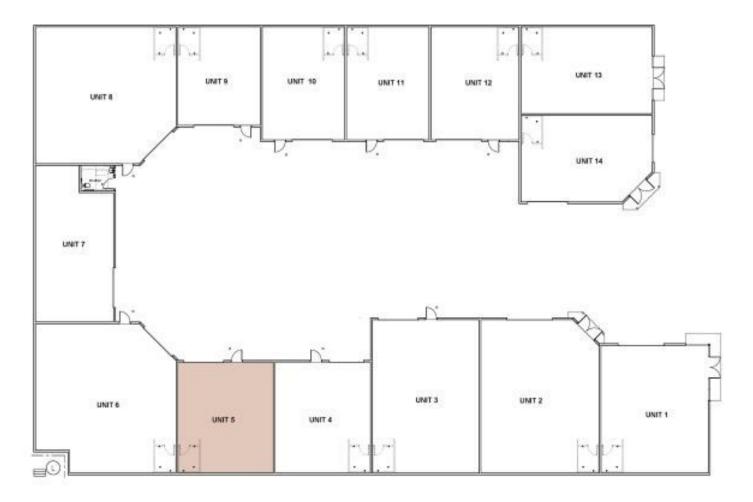

#### Description

New strata title industrial unit Quality built, tilt concrete panel construction Full concrete common area hardstand and driveways Mechanical auto roller door

Warehouse Lighting: Roller Door Height: Air-conditioned Offices: Parking: High Bay LED 4.20 metres No 1 onsite

## Site Details

| Title:       | Strata Title            |
|--------------|-------------------------|
| Strata Area: | 81 sqm                  |
| Zoning:      | E3 Productivity Support |
| Sale Price:  | \$285,000 + GST         |
| Lease Price: | \$16,200 + GST          |