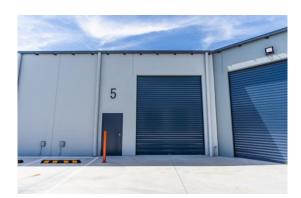

#### Description

New strata title industrial unit Quality built, tilt concrete panel construction Full concrete common area hardstand and driveways Mechanical auto roller door

Warehouse Lighting: Roller Door Height: Air-conditioned Offices: Parking: High Bay LED 4.20 metres No 1 onsite