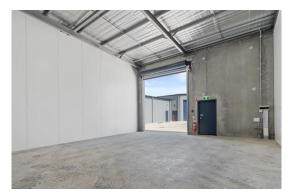

#### Description

New strata title industrial unit Quality built, tilt concrete panel construction Full concrete common area hardstand and driveways Mechanical auto roller door

Warehouse Lighting: Roller Door Height: Air-conditioned Offices: Parking: High Bay LED 4.20 metres No 1 onsite