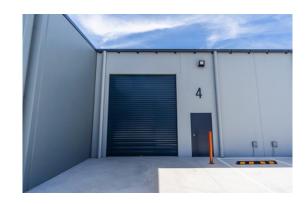

#### Description

New strata title industrial unit Quality built, tilt concrete panel construction Full concrete common area hardstand and driveways Mechanical auto roller door

Warehouse Lighting: Roller Door Height: Air-conditioned Offices: Parking: High Bay LED 4.20 metres No 1 onsite