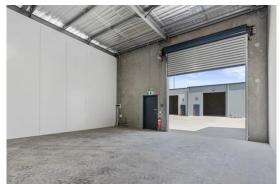

#### Description

New strata title industrial unit Quality built, tilt concrete panel construction Full concrete common area hardstand and driveways Mechanical auto roller door

Warehouse Lighting: Roller Door Height: Air-conditioned Offices: Parking: High Bay LED 4.20 metres No 1 onsite