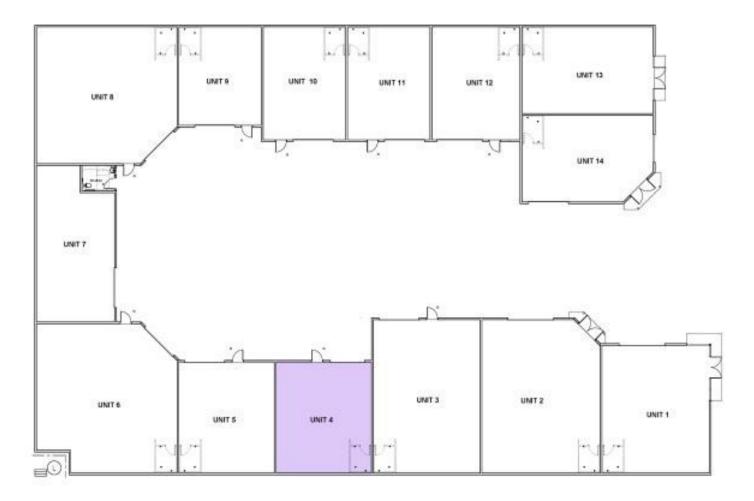

## Lot 4 19 Cameron Place ORANGE

### Site Details

| Title:       | Strata Title            |
|--------------|-------------------------|
| Strata Area: | 81 sqm                  |
| Zoning:      | E3 Productivity Support |
| Sale Price:  | \$285,000 + GST         |
| Lease Price: | \$16,200 + GST          |