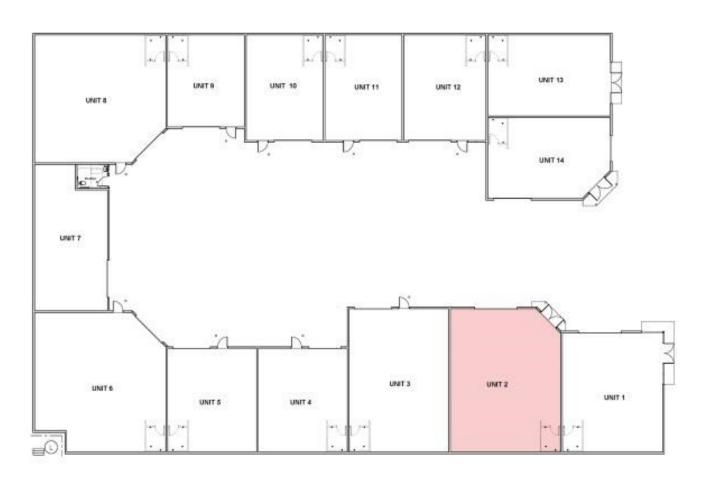

| Office<br>Amenities<br>m <sup>2</sup> | Other<br>m <sup>2</sup> | Total<br>Bldg<br>m² | Rent (Ex<br>\$pa | GST)<br>\$/m² | Net/<br>Gross |  |
|------------------------------------|---------------------------------------|-------------------------|---------------------|------------------|---------------|---------------|--|
| 136                                |                                       |                         | 136                 | \$29,920         | \$220         | Gross         |  |

## **Site Details**

Land Area: 136 sqm

**Zoning:** E3 Productivity Support

#### For more information please contact

Nigel Staniforth David Hall 0401 279 795 0429 656 101









194B Lords Place, Orange NSW 2800
Telephone: (02) 6362 5988
Email: sales@bmpa.com.au
Web: www.bmpa.com.au