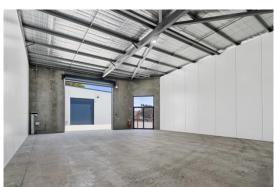

## **Description**

New strata title industrial unit Quality built, tilt concrete panel construction Full concrete common area hardstand and driveways Mechanical auto roller door Well-presented double glass door entry Close to the front of the complex

Warehouse Lighting: High Bay LED Roller Door Height: 4.20 metres Parking: 1 onsite Yes Secure Yard: No

| Factory<br>W'hse<br>m <sup>2</sup> | Office<br>Amenities<br>m <sup>2</sup> | Other<br>m <sup>2</sup> | Total<br>Bldg<br>m² | Rent (Ex<br>\$pa | GST)<br>\$/m² | Net/<br>Gross |  |
|------------------------------------|---------------------------------------|-------------------------|---------------------|------------------|---------------|---------------|--|
| 136                                |                                       |                         | 136                 | \$29,920         | \$220         | Gross         |  |