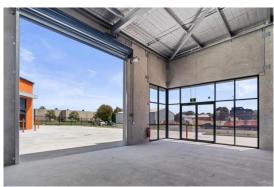

### **Description**

New strata title industrial unit Quality built, tilt concrete panel construction Full concrete common area hardstand and driveways Mechanical auto roller door Northern glass frontage Front unit of the complex

Warehouse Lighting: High Bay LED Roller Door Height: 4.20 metres Parking: 1 onsite Yes Secure Yard: No

| Factory<br>W'hse<br>m <sup>2</sup> | Office Amenities m² | Other<br>m² | Total<br>Bldg<br>m² | Rent (Ex<br>\$pa | GST)<br>\$/m² | Net/<br>Gross |  |
|------------------------------------|---------------------|-------------|---------------------|------------------|---------------|---------------|--|
| 105                                |                     |             | 105                 | \$23,625         | \$225         | Gross         |  |