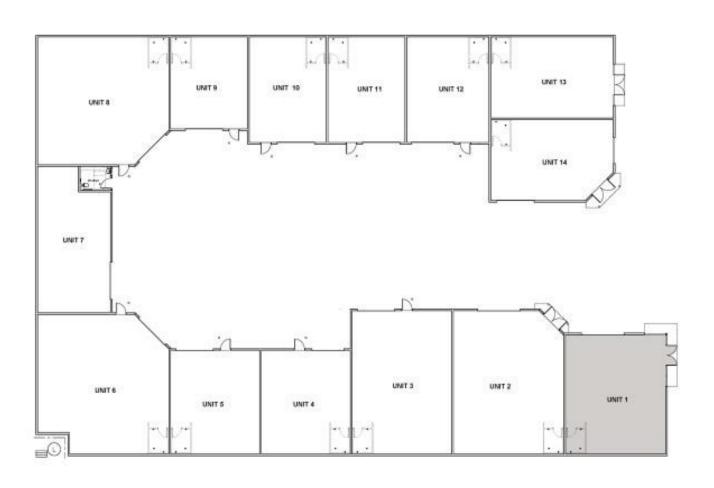

### **Description**

New strata title industrial unit Quality built, tilt concrete panel construction Full concrete common area hardstand and driveways Mechanical auto roller door Northern glass frontage Front unit of the complex