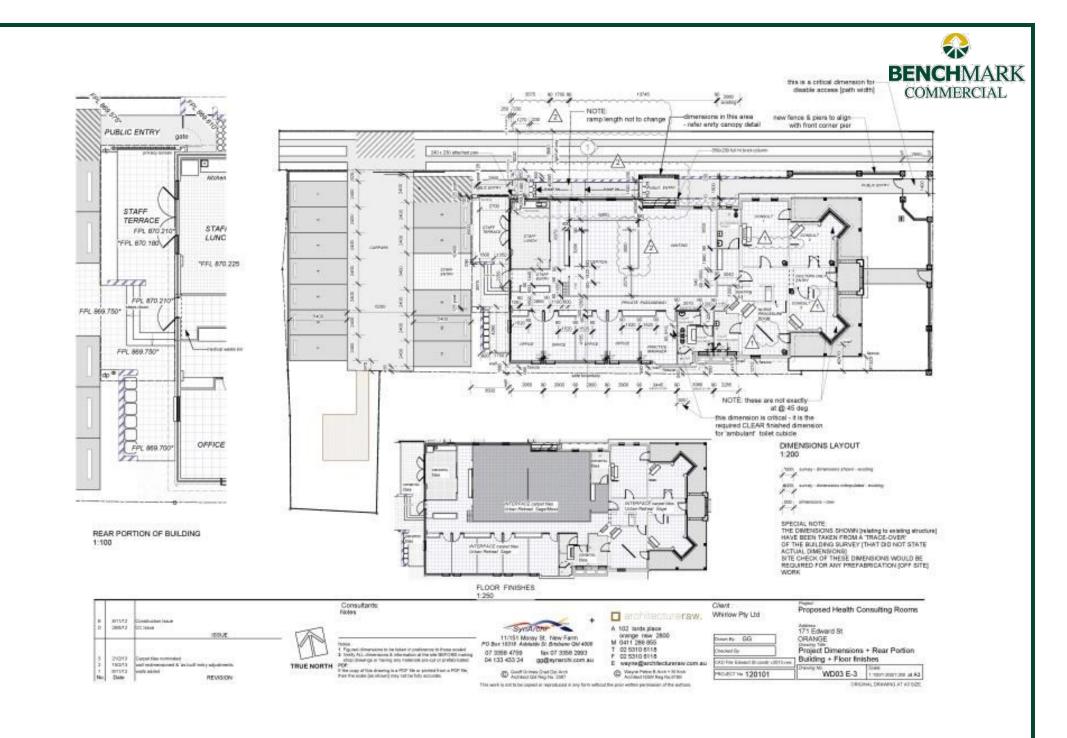

4 consulting rooms and 4 consultants private offices Practice managers office Reception, waiting room & administration area Staff lunch room & outdoor terrace Accessible and ambulant toilet facilities and shower 11 on-site car parking spaces

## **Site Details**

| Title:                | Freehold Title                   |
|-----------------------|----------------------------------|
| Tenure:               | Available with vacant possession |
| Land Area:            | 1,472m <sup>2</sup>              |
| <b>Building Area:</b> | 452m <sup>2</sup>                |