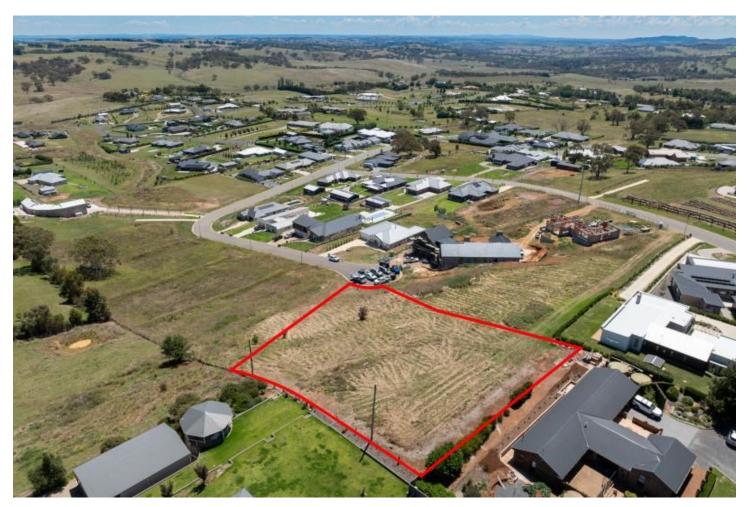

## The views are epic - Build your dream home in Oranges premium lifestyle estate

Superbly positioned at the top of the cul-de-sac in Connemara Drive, this block offers an array of stunning panoramic views. A generous 3316sqm allotment allows ample room to build a substantial home worthy of the site. Surrounded by quality homes in Oranges premier lifestyle estate, be assured of your investment in the future. With all town services the property is ready for your vision to take shape and maximise the spectacular outlook.

Land Area: Bedrooms: Price: 3,316 sqm \$725,000