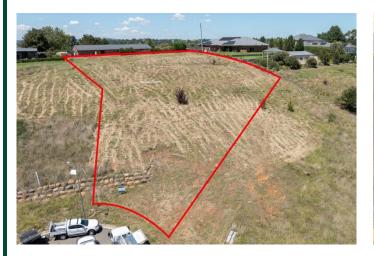

## The views are epic - Build your dream home in Oranges premium lifestyle estate

Superbly positioned at the top of the cul-de-sac in Connemara Drive, this block offers an array of stunning panoramic views. A generous 3316sqm allotment allows ample room to build a substantial home worthy of the site. Surrounded by quality homes in Oranges premier lifestyle estate, be assured of your investment in the future. With all town services the property is ready for your vision to take shape and maximise the spectacular outlook.

Land Area: Bedrooms: Price: 3,316 sqm \$725,000