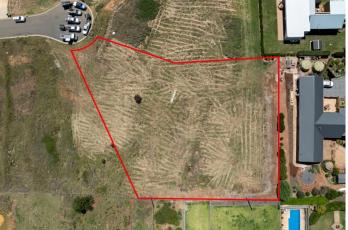

## The views are epic - Build your dream home in Oranges premium lifestyle estate

Superbly positioned at the top of the cul-de-sac in Connemara Drive, this block offers an array of stunning panoramic views. A generous 3316sqm allotment allows ample room to build a substantial home worthy of the site. Surrounded by quality homes in Oranges premier lifestyle estate, be assured of your investment in the future. With all town services the property is ready for your vision to take shape and maximise the spectacular outlook.

Land Area: Bedrooms: Price: 3,316 sqm \$725,000