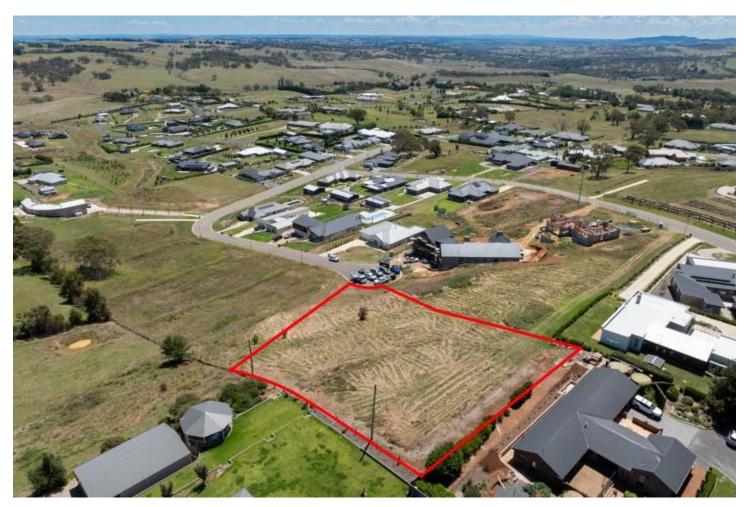

## The views are epic - Build your dream home in Oranges premium lifestyle estate

Superbly positioned at the top of the cul-de-sac in Connemara Drive, this block offers an array of stunning panoramic views. A generous 3316sqm allotment allows ample room to build a substantial home worthy of the site. Surrounded by quality homes in Oranges premier lifestyle estate, be assured of your investment in the future. With all town services the property is ready for your vision to take shape and maximise the spectacular outlook.

Land Area: Bedrooms: Price: 3,316 sqm \$800,000

**David Dent** 

0413 243 243 02 6362 5988 dent@bmpa.com.au www.bmpa.com.au