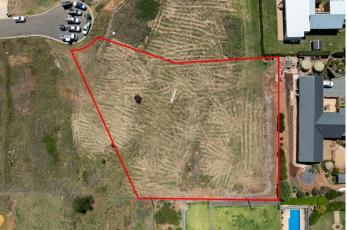

## The views are epic - Build your dream home in Oranges premium lifestyle estate

Superbly positioned at the top of the cul-de-sac in Connemara Drive, this block offers an array of stunning panoramic views. A generous 3316sqm allotment allows ample room to build a substantial home worthy of the site. Surrounded by quality homes in Oranges premier lifestyle estate, be assured of your investment in the future. With all town services the property is ready for your vision to take shape and maximise the spectacular outlook.

Land Area: Bedrooms: Price: 3,316 sqm \$800,000

**David Dent** 

0413 243 243 02 6362 5988 dent@bmpa.com.au www.bmpa.com.au