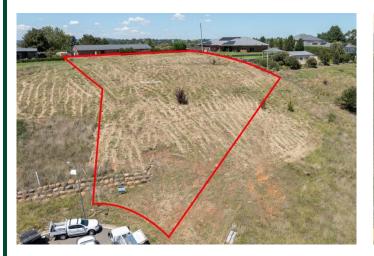

## The views are epic - Build your dream home in Oranges premium lifestyle estate

Superbly positioned at the top of the cul-de-sac in Connemara Drive, this block offers an array of stunning panoramic views. A generous 3316sqm allotment allows ample room to build a substantial home worthy of the site. Surrounded by quality homes in Oranges premier lifestyle estate, be assured of your investment in the future. With all town services the property is ready for your vision to take shape and maximise the spectacular outlook.

Land Area: Bedrooms: Price: 3,316 sqm \$800,000

**David Dent** 

0413 243 243 02 6362 5988 dent@bmpa.com.au www.bmpa.com.au