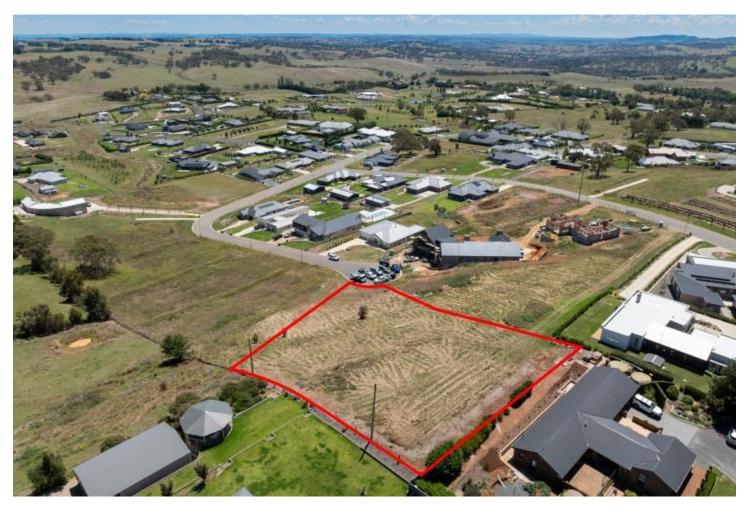

## The views are epic - Build your dream home in Oranges premium lifestyle estate

Superbly positioned at the top of the cul-de-sac in Connemara Drive, this block offers an array of stunning panoramic views. A generous 3316sqm allotment allows ample room to build a substantial home worthy of the site. Surrounded by quality homes in Oranges premier lifestyle estate, be assured of your investment in the future. With all town services the property is ready for your vision to take shape and maximise the spectacular outlook.

Land Area: Bedrooms: Price: 3,316 sqm \$800,000 - \$830,000