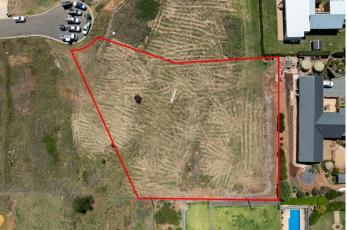

## The views are epic - Build your dream home in Oranges premium lifestyle estate

Superbly positioned at the top of the cul-de-sac in Connemara Drive, this block offers an array of stunning panoramic views. A generous 3316sqm allotment allows ample room to build a substantial home worthy of the site. Surrounded by quality homes in Oranges premier lifestyle estate, be assured of your investment in the future. With all town services the property is ready for your vision to take shape and maximise the spectacular outlook.

Land Area: Bedrooms: Price: 3,316 sqm \$800,000 - \$830,000