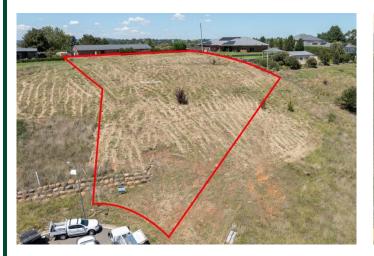

## The views are epic - Build your dream home in Oranges premium lifestyle estate

Superbly positioned at the top of the cul-de-sac in Connemara Drive, this block offers an array of stunning panoramic views. A generous 3316sqm allotment allows ample room to build a substantial home worthy of the site. Surrounded by quality homes in Oranges premier lifestyle estate, be assured of your investment in the future. With all town services the property is ready for your vision to take shape and maximise the spectacular outlook.

Land Area: Bedrooms: Price: 3,316 sqm \$800,000 - \$830,000