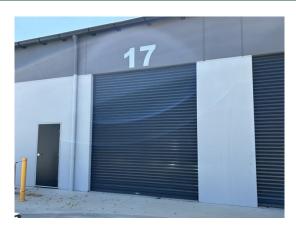

# Lot 17 8 Edward Street ORANGE

## **Description**

New modern clear span tilt concrete panel warehouse or workshop unit Excellent central location Good access from Edward Street High clearance remote control roller door High bay LED lighting Shared amenities Concrete hardstand & driveway areas