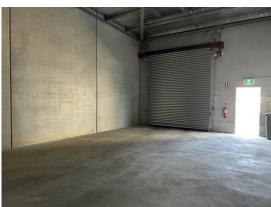

## **Description**

New modern clear span tilt concrete panel warehouse or workshop unit Excellent central location Good access from Edward Street High clearance remote control roller door High bay LED lighting Shared amenities Concrete hardstand & driveway areas

Warehouse Lighting: High Bay LED Roller Door Height: 3.60 metres Parking: 1 onsite Yes Secure Yard: Yes No

| Factory<br>W'hse<br>m <sup>2</sup> | Office<br>Amenities<br>m <sup>2</sup> | Other<br>m <sup>2</sup> | Total<br>Bldg<br>m² | Rent (Ex<br>\$pa | GST)<br>\$/m² | Net/<br>Gross |
|------------------------------------|---------------------------------------|-------------------------|---------------------|------------------|---------------|---------------|
| 72                                 |                                       |                         | 72                  | \$15,000         | \$209         | Gross         |