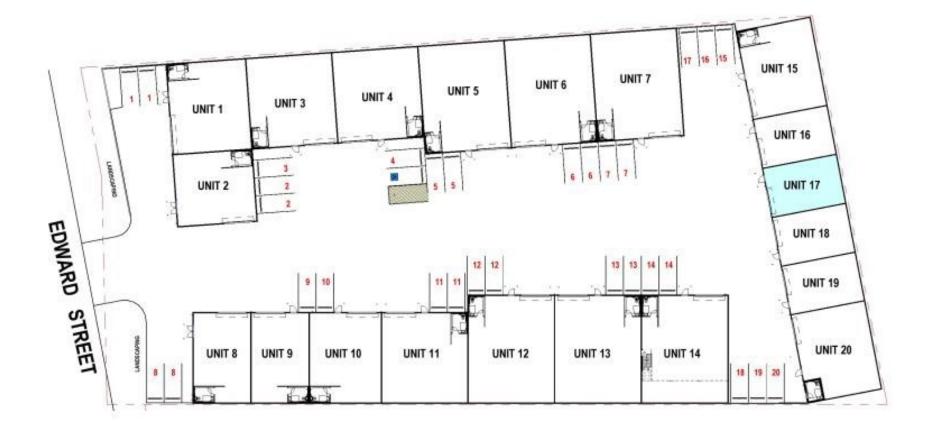

# Lot 17 8 Edward Street ORANGE

#### **Site Details**

**Strata Area:** 151 sqm

**Zoning:** E4 General Industrial