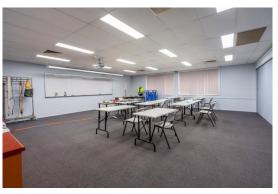

### **Description**

Well presented modern office space Flexible floor plan, with 2 large open plan areas & 3 smaller offices

Airconditioned with grid ceiling and panel lighting Common areas include a shared reception, kitchen & separate male & female amenities Seven designated onsite car parking spaces 2,000 sqm of bitumen hardstand also available by negotiation