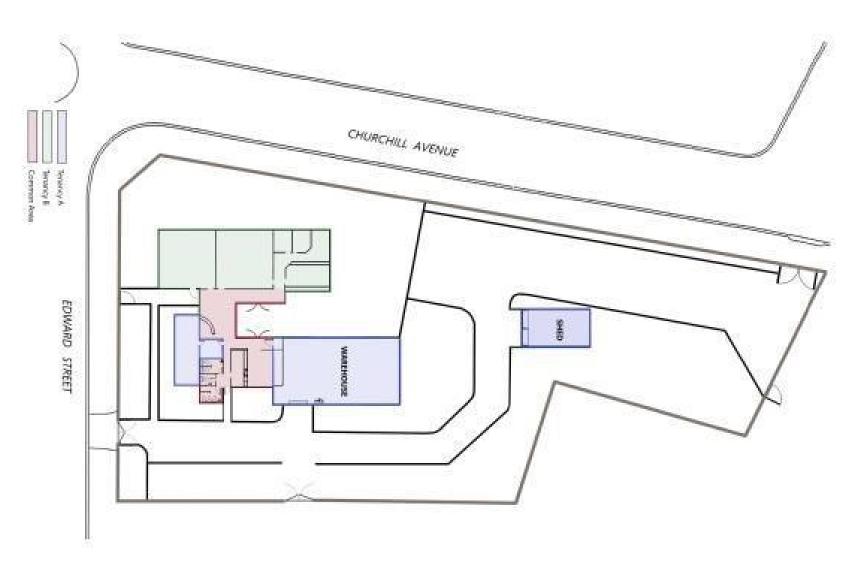

194B Lords Place, Orange NSW 2800

Telephone: (02) 6362 5988 Email: sales@bmpa.com.au Web: www.bmpa.com.au

| Tenancy      | Offices<br>Amenities<br>m <sup>2</sup> | W'hse<br>m² | Other<br>m² | Total<br>Bldg<br>m² | Rent (Ex GST)<br>\$/week \$pa/m² | Net/<br>Gross |
|--------------|----------------------------------------|-------------|-------------|---------------------|----------------------------------|---------------|
| Tenancy<br>B | 240                                    |             |             | 240                 | \$175                            | Net           |

#### **Site Details**

**Zoning:** E4 General Industrial