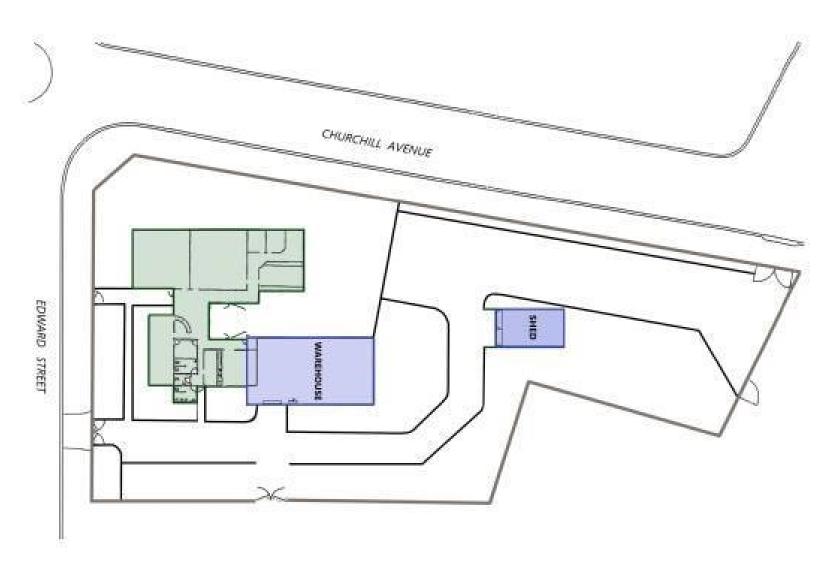

## **Description**

Features of tenancy:

- Warehouse of 220sqm.
- Rear shed of 80sqm.
- Associated adjoining office space & land area available by negotiation (if required).

Warehouse Lighting: Mixed Configuration

## **Site Details**

Land Area: 27,800 sqm

**Zoning:** E4 General Industrial