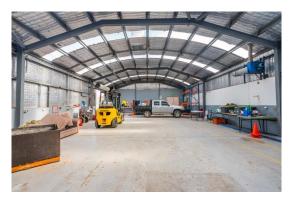

## **Description**

Features of tenancy:

- Warehouse of 220sqm.
- Rear shed of 80sqm.
- Associated adjoining office space & land area available by negotiation (if required).

Warehouse Lighting: Mixed Configuration

Roller Door Height: 3 metres
Parking: Ample onsite

3 Phase Electricity Supply: Yes Secure Yard: Yes

| Factory<br>W'hse<br>m² | Office<br>Amenities<br>m <sup>2</sup> | Other<br>m <sup>2</sup> | Total<br>Bldg<br>m² | Rent (Ex<br>\$pa | GST)<br>\$/m² | Net/<br>Gross |  |
|------------------------|---------------------------------------|-------------------------|---------------------|------------------|---------------|---------------|--|
| 300                    |                                       |                         | 300                 | \$45,000         | \$150         | Net           |  |