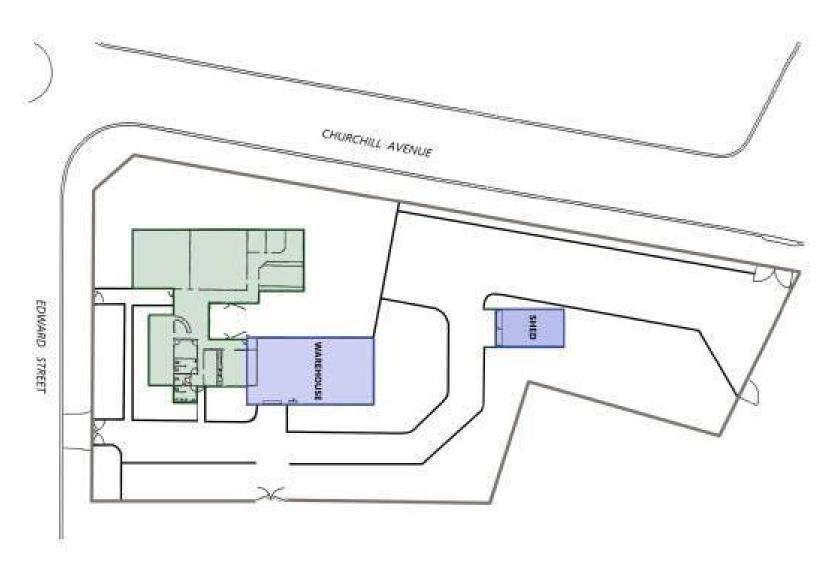

## Location

Edward Street Industrial is located in central Orange, approximately 1.5kms to the south of the city centre. The site provides easy access to the Mitchell Highway and Orange Southern Distributor Road which are both less than 800m away.

## **Description**

Features of tenancy:

- Large, good quality office space of 440sqm
- Office space has a mixture of training rooms, boardroom, open plan, managers offices, kitchenette & amenities
- Warehouse of 220sqm adjoins the offices
- Rear shed of 80sqm
- Land Area designated to this tenancy approx. 4,000sqm
- Good access with two street entry/exit points Lessor happy to modify the design/layout by wa

### **Site Details**

Land Area: 4,000 sqm

**Zoning:** E4 General Industrial