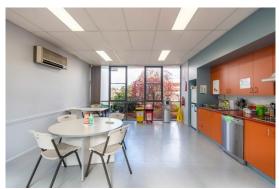

## **Description**

Features of tenancy:

- Large, good quality office space of 440sqm
- Office space has a mixture of training rooms, boardroom, open plan, managers offices, kitchenette & amenities
- Warehouse of 220sqm adjoins the offices
- Rear shed of 80sqm
- Land Area designated to this tenancy approx. 4,000sqm
- Good access with two street entry/exit points Lessor happy to modify the design/layout by wa