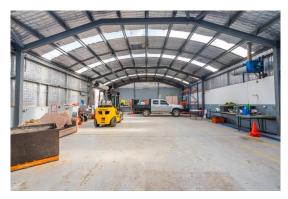

## **Description**

Features of tenancy:

- Large, good quality office space of 440sqm
- Office space has a mixture of training rooms, boardroom, open plan, managers offices, kitchenette & amenities
- Warehouse of 220sqm adjoins the offices
- Rear shed of 80sqm
- Land Area designated to this tenancy approx. 4,000sqm
- Good access with two street entry/exit points Lessor happy to modify the design/layout by wa