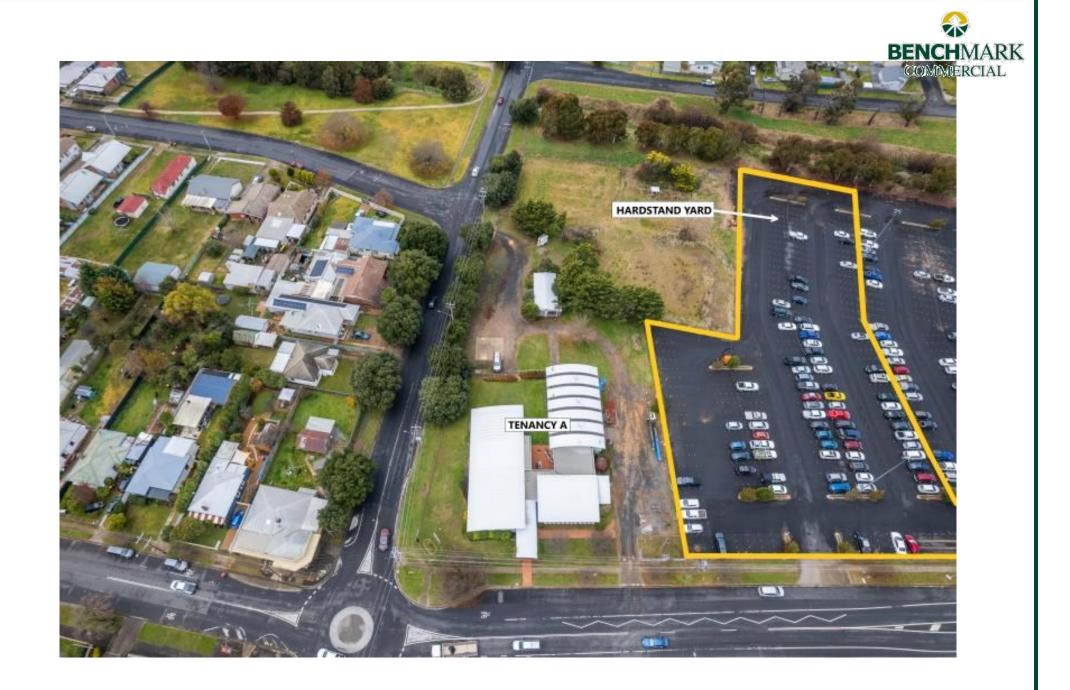

## Location

Located 1.5kms to the south of the CBD. The site provides easy access to the Mitchell Highway and Orange Southern Distributor Road which are both less than 800m away.

## Description

Features of Tenancy

- Asphalt hardstand (upto 5,000sqm)
- Adjoining Office space (240sqm) also available
- Available now!

#### **Site Details**

Land Area: 27,800 sqm

Zoning: E4 General Industrial