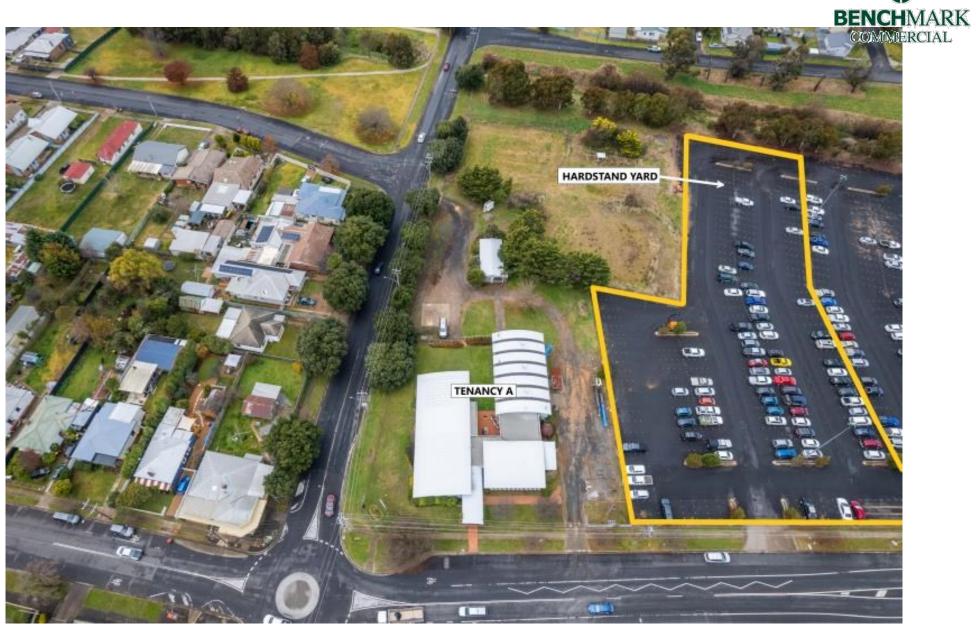

### **EDWARD STREET - HARDSTAND**

Orange is the largest urban area in Central West New South Wales, population circa 42,500.

The diversified regional economy of Orange is centred on mining, health services and government administration.

## Location

Located 1.5kms to the south of the CBD. The site provides easy access to the Mitchell Highway and Orange Southern Distributor Road which are both less than 800m away.

## **Description**

Features of Tenancy

- Asphalt hardstand
- Adjoining Office space (240sqm) also available
- Available now!

#### **Site Details**

Land Area: 27,800 sqm

**Zoning:** E4 General Industrial