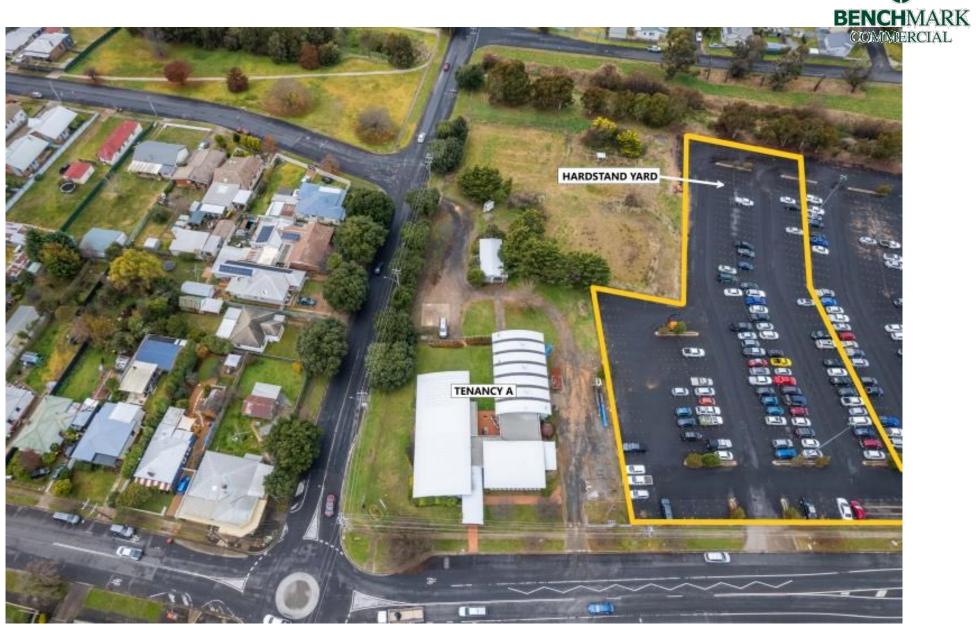

## Location

Located 1.5kms to the south of the CBD. The site provides easy access to the Mitchell Highway and Orange Southern Distributor Road which are both less than 800m away.

## **Description**

Features of Tenancy

- Asphalt hardstand
- Office & warehouse space also available
- Available now!

## **Site Details**

Land Area: 27,800 sqm

**Zoning:** E4 General Industrial