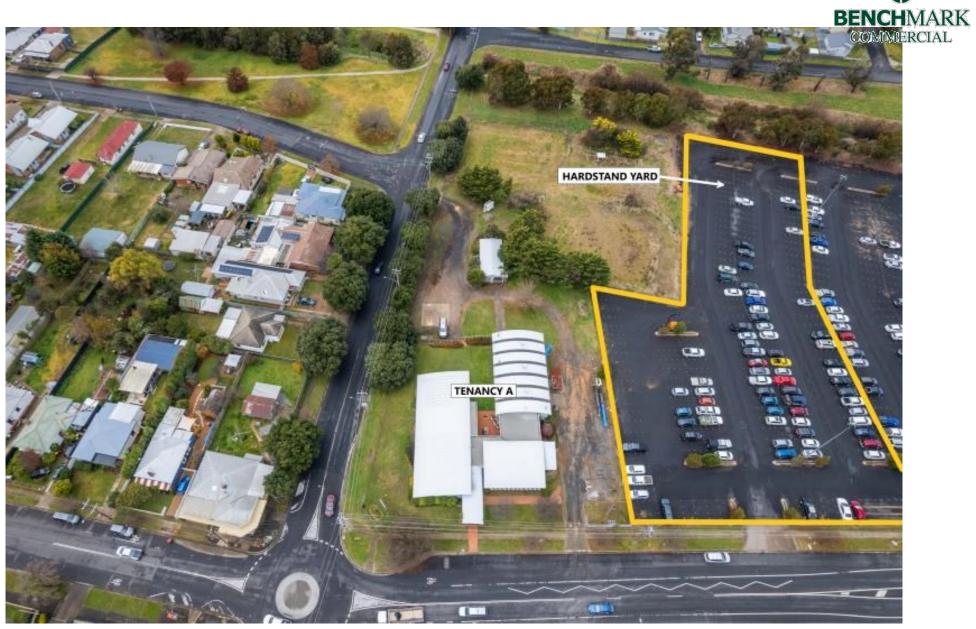

## Location

Edward Street Industrial is located in central Orange, approximately 1.5kms to the south of the city centre. The site provides easy access to the Mitchell Highway and Orange Southern Distributor Road which are both less than 800m away.

## **Site Details**

Land Area: 4,000 sqm

**Zoning:** E4 General Industrial