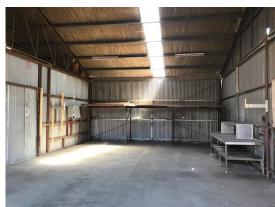

#### **Description**

Excellent location on Peisley Street Rear shed of complex Shared amenities New auto roller door, lighting and external cladding and concrete driveway

Warehouse Lighting: Mixed Configuration

Roller Door Height:

Parking:
3.10 metres
1 onsite
Yes
Secure Yard:

Yes

Zoning: E4 General Industrial

| Tenancy      | Offices<br>Amenities<br>m <sup>2</sup> | W'hse<br>m² | Other<br>m² | Total<br>Bldg<br>m² | Rent (E<br>\$/week | x GST)<br>\$pa/m² | Net/<br>Gross |
|--------------|----------------------------------------|-------------|-------------|---------------------|--------------------|-------------------|---------------|
| Shed<br>Four |                                        | 110         |             | 110                 | \$275              | \$130             | Gross         |