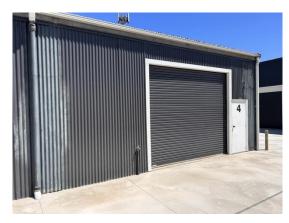

#### **Description**

Excellent location on Peisley Street Rear shed of complex Shared amenities New auto roller door, lighting and external cladding and concrete driveway

Warehouse Lighting: Mixed Configuration

Roller Door Height:

Parking:
3.10 metres
1 onsite
Yes
Secure Yard:

Yes

Zoning: E4 General Industrial

| Tenancy      | Offices<br>Amenities<br>m <sup>2</sup> | W'hse<br>m² | Other<br>m² | Total<br>Bldg<br>m² | Rent (E<br>\$/week | x GST)<br>\$pa/m² | Net/<br>Gross |
|--------------|----------------------------------------|-------------|-------------|---------------------|--------------------|-------------------|---------------|
| Shed<br>Four |                                        | 110         |             | 110                 | \$275              | \$130             | Gross         |