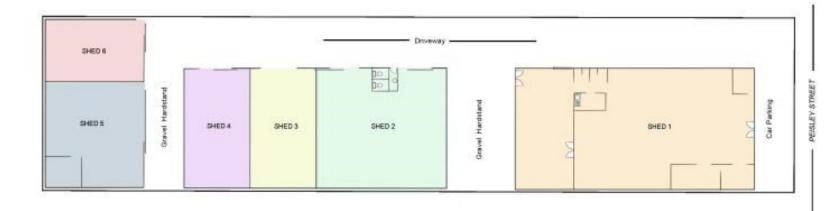

Roller Door Height:

Parking:
3.10 metres
1 onsite
Yes
Secure Yard:

Yes

Zoning: E4 General Industrial

| Tenancy      | Offices<br>Amenities<br>m <sup>2</sup> | W'hse<br>m² | Other<br>m² | Total<br>Bldg<br>m² | Rent (E<br>\$/week | x GST)<br>\$pa/m² | Net/<br>Gross |
|--------------|----------------------------------------|-------------|-------------|---------------------|--------------------|-------------------|---------------|
| Shed<br>Four |                                        | 110         |             | 110                 | \$275              | \$130             | Gross         |