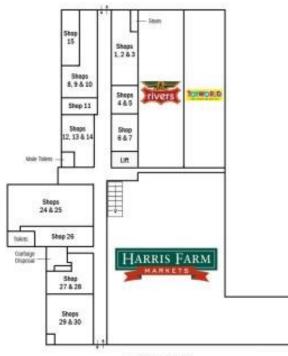

Tenancy located at the entry point of the Arcade and faces onto Summer Street

Lessor willing to provide a new warm shell fitout

Parking: Public car park adjoins

Zoning: E2 Commercial Centre

| Tenancy                | Area<br>m² | Rent (Ex GST) |       | Net/Gross  |
|------------------------|------------|---------------|-------|------------|
|                        |            | \$pa          | \$/m² | Net/ Gloss |
| Ground Shop<br>1,2 & 3 | 106        | \$52,000      | \$491 | Net        |

#### GROUND FLOOR

#### SUMMER STREET

Public Car Park

FIRST FLOOR

Public Car Park