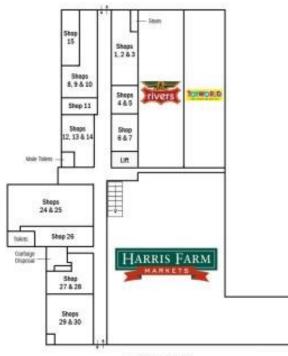

Tenancy located at the entry point of the Arcade and faces onto Summer Street

Lessor willing to provide a new warm shell fitout

Parking: Public car park adjoins

Zoning: E2 Commercial Centre

| Tenancy                | Area<br>m² | Rent (Ex GST) |       | Net/Gross  |
|------------------------|------------|---------------|-------|------------|
|                        |            | \$pa          | \$/m² | Net/ Gloss |
| Ground Shop<br>1,2 & 3 | 106        | \$52,000      | \$491 | Gross      |

#### GROUND FLOOR

#### SUMMER STREET

Public Car Park

FIRST FLOOR

Public Car Park