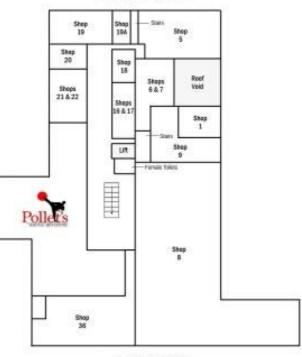

### Description

Centrally located on the main retail strip Retail shopping arcade with 24 shops/suites Vibrant mix of boutique/speciality shops and larger retailers such as Harris Farm Markets Adjacent to national retailers and Woolworths car park

Tenancy located at the entry point of the Arcade and faces onto Summer Street

Lessor willing to provide a new warm shell fitout

Parking: Public car park adjoins

Zoning: E2 Commercial Centre

| Tenancy                | Area<br>m² | Rent (Ex GST) |       | Net/Gross  |
|------------------------|------------|---------------|-------|------------|
|                        |            | \$pa          | \$/m² | Net/ Gloss |
| Ground Shop<br>1,2 & 3 | 106        | \$52,000      | \$491 | Gross      |

#### GROUND FLOOR