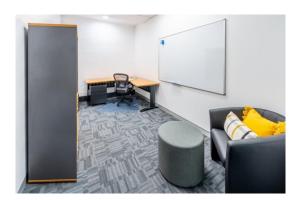

## **Description**

Modern state of the art facility designed for occupiers in need of an office friendly environment in the CBD:

4 fully fitted-out office suites 11sqm to 29sqm

Printer & data allowances

Electricity, security & cleaning included in rental

Modern kitchenette/breakout area, large conference room & secured amenities, after hours access

Amenities: Shared Ceiling: Grid

Lighting: Mixed Configuration

Air Conditioning: Yes Data Cabling: Yes Security System: Yes