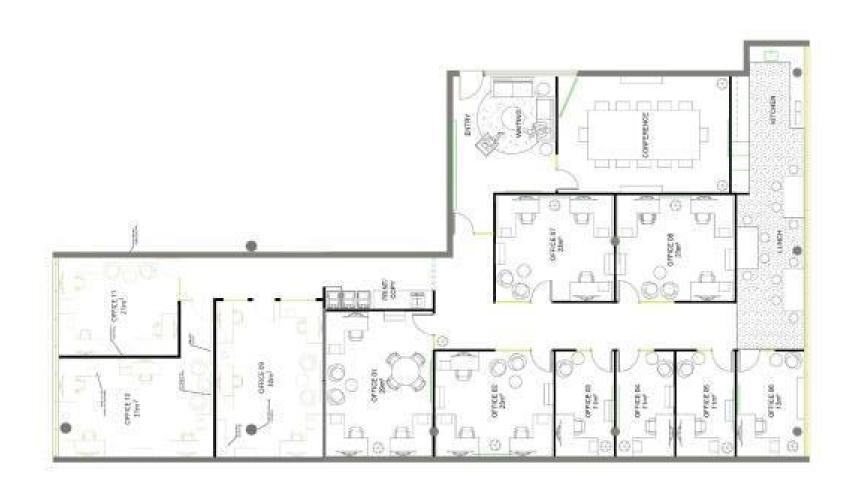

## **Description**

Modern state of the art facility designed for occupiers in need of an office friendly environment in the CBD:

4 fully fitted-out office suites 11sqm to 29sqm

Printer & data allowances

Electricity, security & cleaning included in rental

Modern kitchenette/breakout area, large conference room & secured amenities, after hours access

Amenities: Shared Ceiling: Grid

Lighting: Mixed Configuration

Air Conditioning: Yes Data Cabling: Yes Security System: Yes

Parking: On street car parking & Ophir Public car

park is adjacent to the property

Zoning: E2 Commercial Centre

| Tenancy                     | Area<br>m² | Rent (Ex GST) |                     | Net/Gross  |
|-----------------------------|------------|---------------|---------------------|------------|
|                             |            | \$pa          | \$/Week             | Net/ dioss |
| Level 1 Suite 5 - Office 5. | 11         | \$14,300      | \$275/week +<br>GST | Gross      |